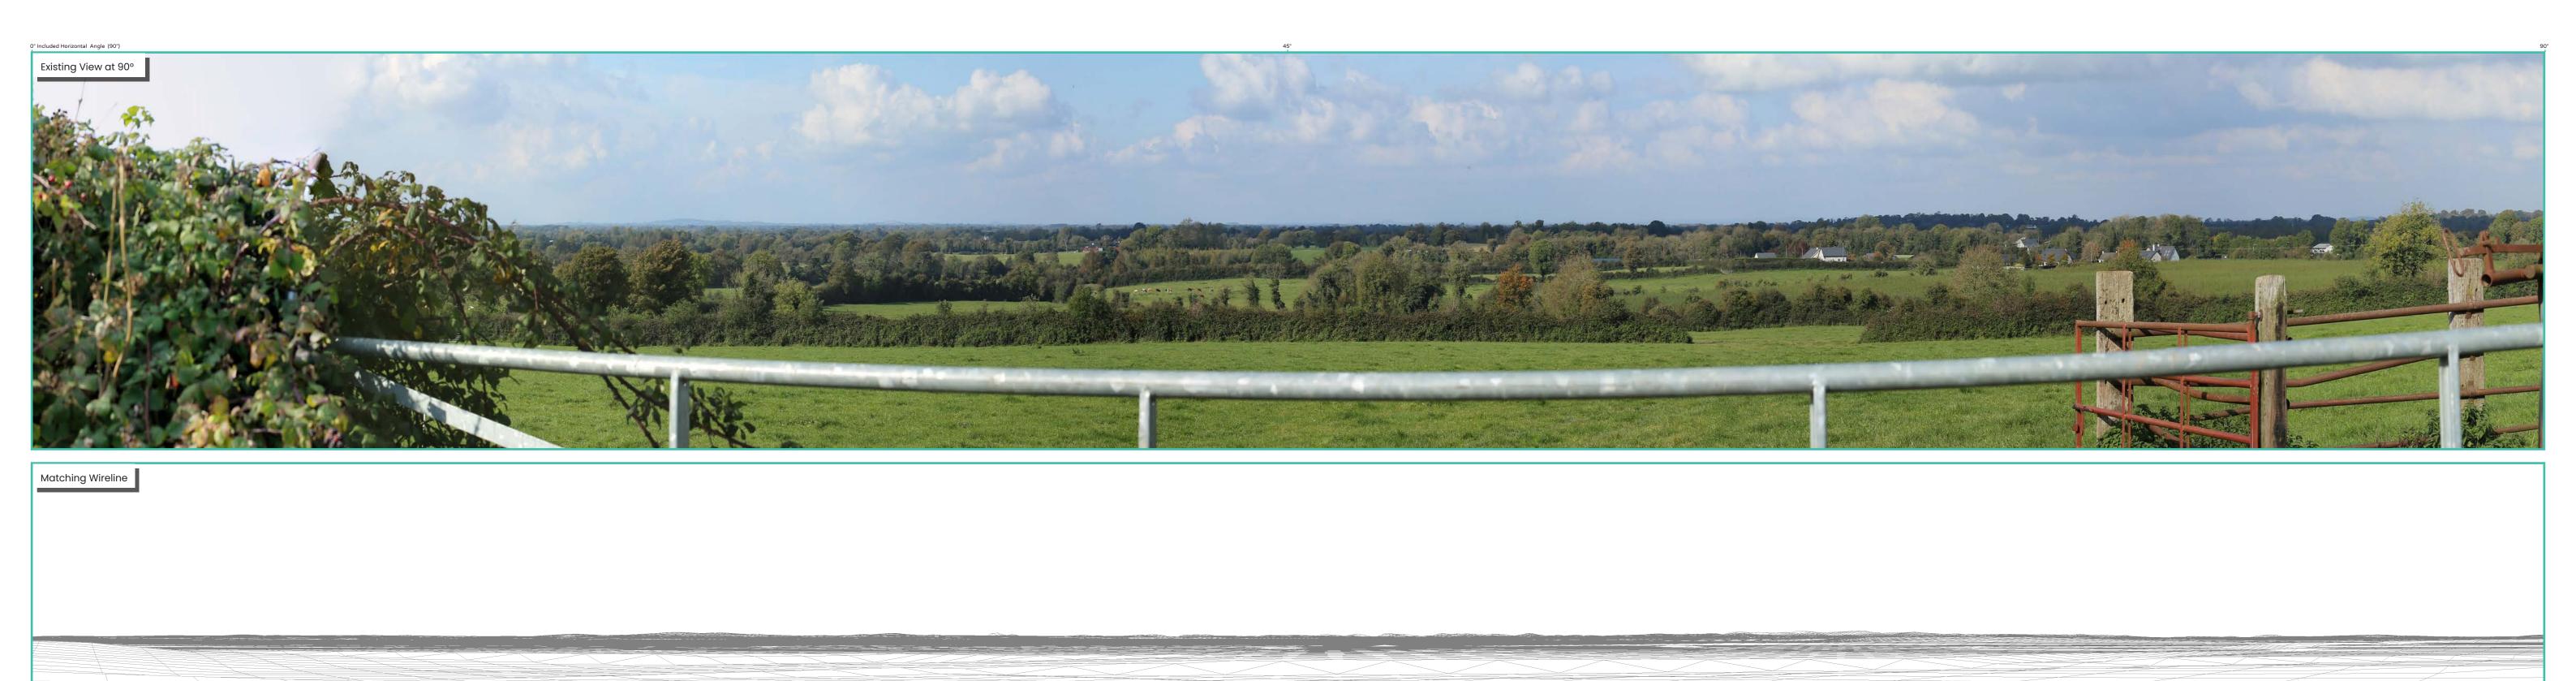

## Photomontage 05

View from a local road west of the R159 in the townland of Rathcore, designated as County Meath Scenic View V57, approximately 12.2 km south-east of the nearest turbine.

| View point grid reference              | E 676046 N 744706                                                                                            |
|----------------------------------------|--------------------------------------------------------------------------------------------------------------|
| Date of image taken                    | 14/10/2020                                                                                                   |
| Time of image taken                    | l:4lpm                                                                                                       |
| View point elevation                   | 95m                                                                                                          |
| Angle of Views                         | 90° / 53.5°                                                                                                  |
| View Direction (Image Centre)          | 314°                                                                                                         |
| Horizontal extent of proposed turbines | 23°                                                                                                          |
| Distance to nearest proposed turbine   | 12.2km (T7)                                                                                                  |
| Number of proposed turbines visible    | 26/26                                                                                                        |
| Turbine Hub Height                     | 115m                                                                                                         |
| Turbine Tip Height                     | 200m                                                                                                         |
| Turbine Rotor Diameter                 | 170m                                                                                                         |
| Montage Type                           | Type 4* Photomontage / Photowire /Survey / Scale Verifiable                                                  |
| Camera & Lens                          | Canon 5D Mark III / Full Frame Sensor with a 50mm Lens                                                       |
| Tripod                                 | Manfrotto 190X extended to approx 1.5m.                                                                      |
| Guidance                               | * Visual Representation of Development Proposals,<br>Landscape Institute Technical Guidance Note 06/19, 2019 |
| Map Licence                            | © Ordnance Survey Ireland. All rights reserved.<br>Licence number CYAL50267517                               |