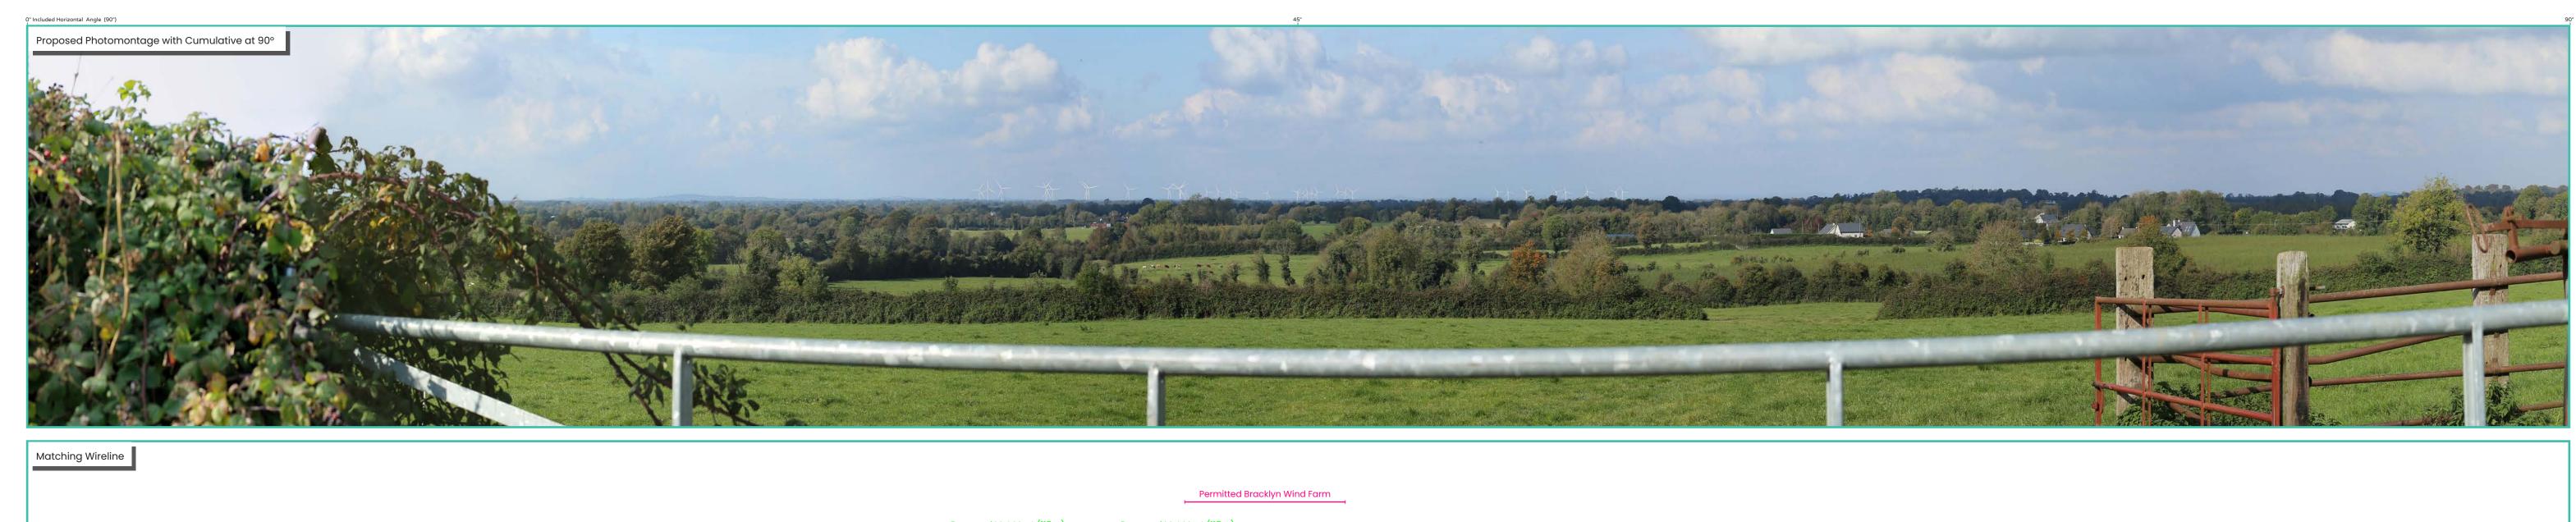

## Photomontage 05

View from a local road west of the R159 in the townland of Rathcore, designated as County Meath Scenic View V57, approximately 12.2 km south-east of the nearest turbine.

| View point grid reference              | E 676046 N 744706                                                                                            |
|----------------------------------------|--------------------------------------------------------------------------------------------------------------|
| Date of image taken                    | 14/10/2020                                                                                                   |
| Time of image taken                    | l:4lpm                                                                                                       |
| View point elevation                   | 95m                                                                                                          |
| Angle of Views                         | 90° / 53.5°                                                                                                  |
| View Direction (Image Centre)          | 314°                                                                                                         |
| Horizontal extent of proposed turbines | 23°                                                                                                          |
| Distance to nearest proposed turbine   | 12.2km (T7)                                                                                                  |
| Number of proposed turbines visible    | 26/26                                                                                                        |
| Turbine Hub Height                     | 115m                                                                                                         |
| Turbine Tip Height                     | 200m                                                                                                         |
| Turbine Rotor Diameter                 | 170m                                                                                                         |
| Montage Type                           | Type 4* Photomontage / Photowire /Survey / Scale Verifiable                                                  |
| Camera & Lens                          | Canon 5D Mark III / Full Frame Sensor with a 50mm Lens                                                       |
| Tripod                                 | Manfrotto 190X extended to approx 1.5m.                                                                      |
| Guidance                               | * Visual Representation of Development Proposals,<br>Landscape Institute Technical Guidance Note 06/19, 2019 |
| Map Licence                            | © Ordnance Survey Ireland. All rights reserved.<br>Licence number CYAL50267517                               |

## Wireline Legend

Proposed Ballivor Wind Farm

Proposed Met Mast (115m)

Existing Wind Farms

Permitted Wind Farms

Other Proposed Wind Farms

Under Construction Wind Farms