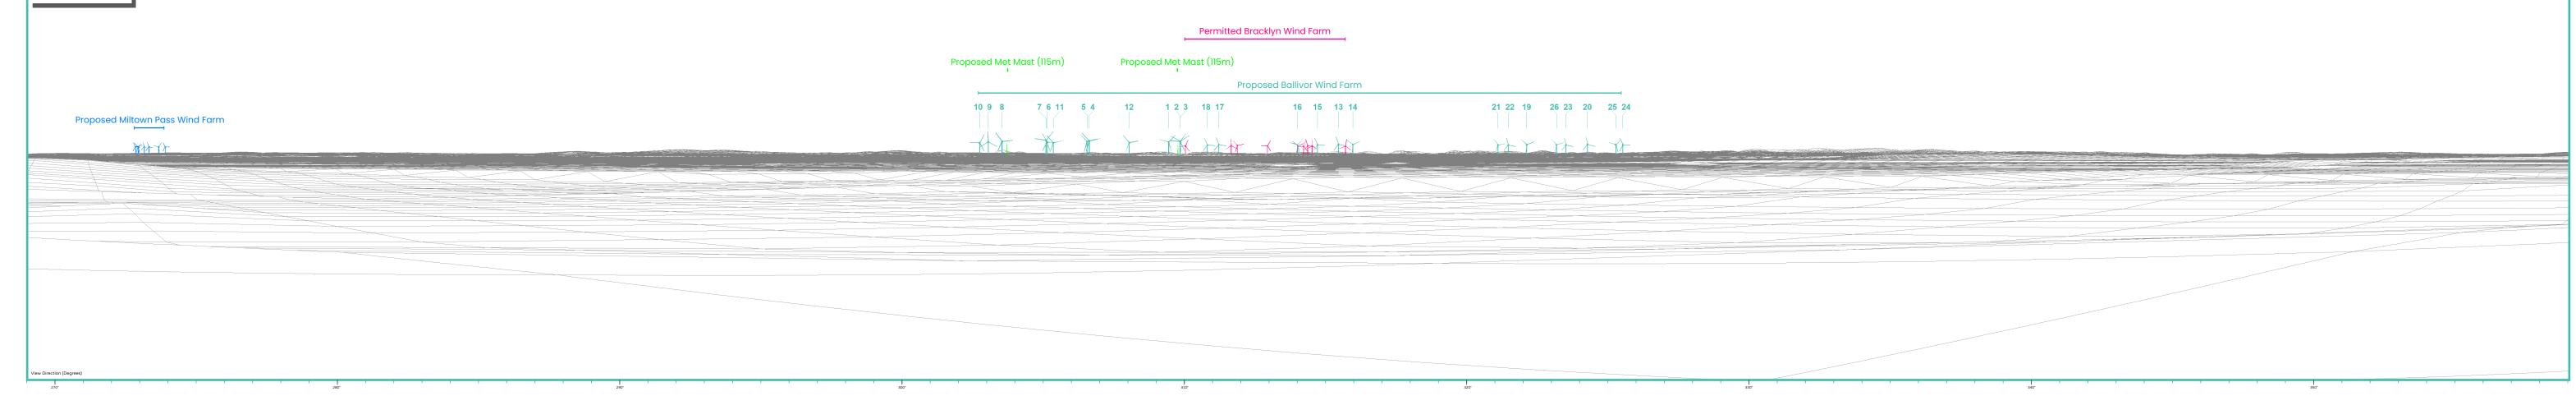

## Wireline Legend

Proposed Ballivor Wind Farm

Proposed Met Mast (115m)

Existing Wind Farms

Permitted Wind Farms

Other Proposed Wind Farms

Under Construction Wind Farms