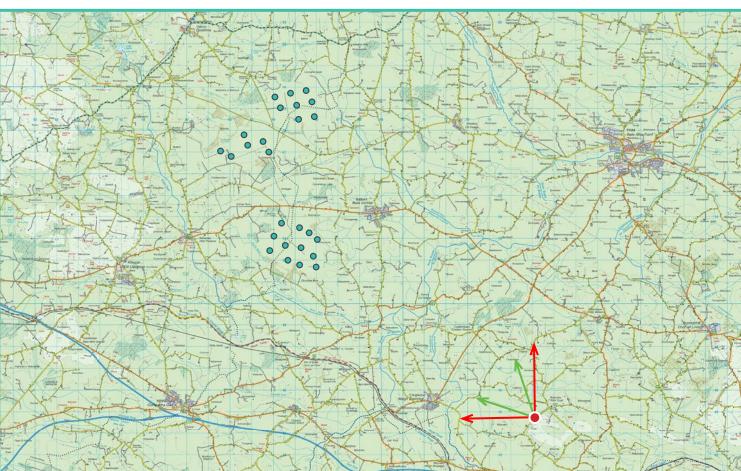

View point relative to 25km radius.

View point relative to wind farm site.

Detail of view point location.

## Map Legend

Area shown in 90° view

Area shown in

53.5° view

View Point