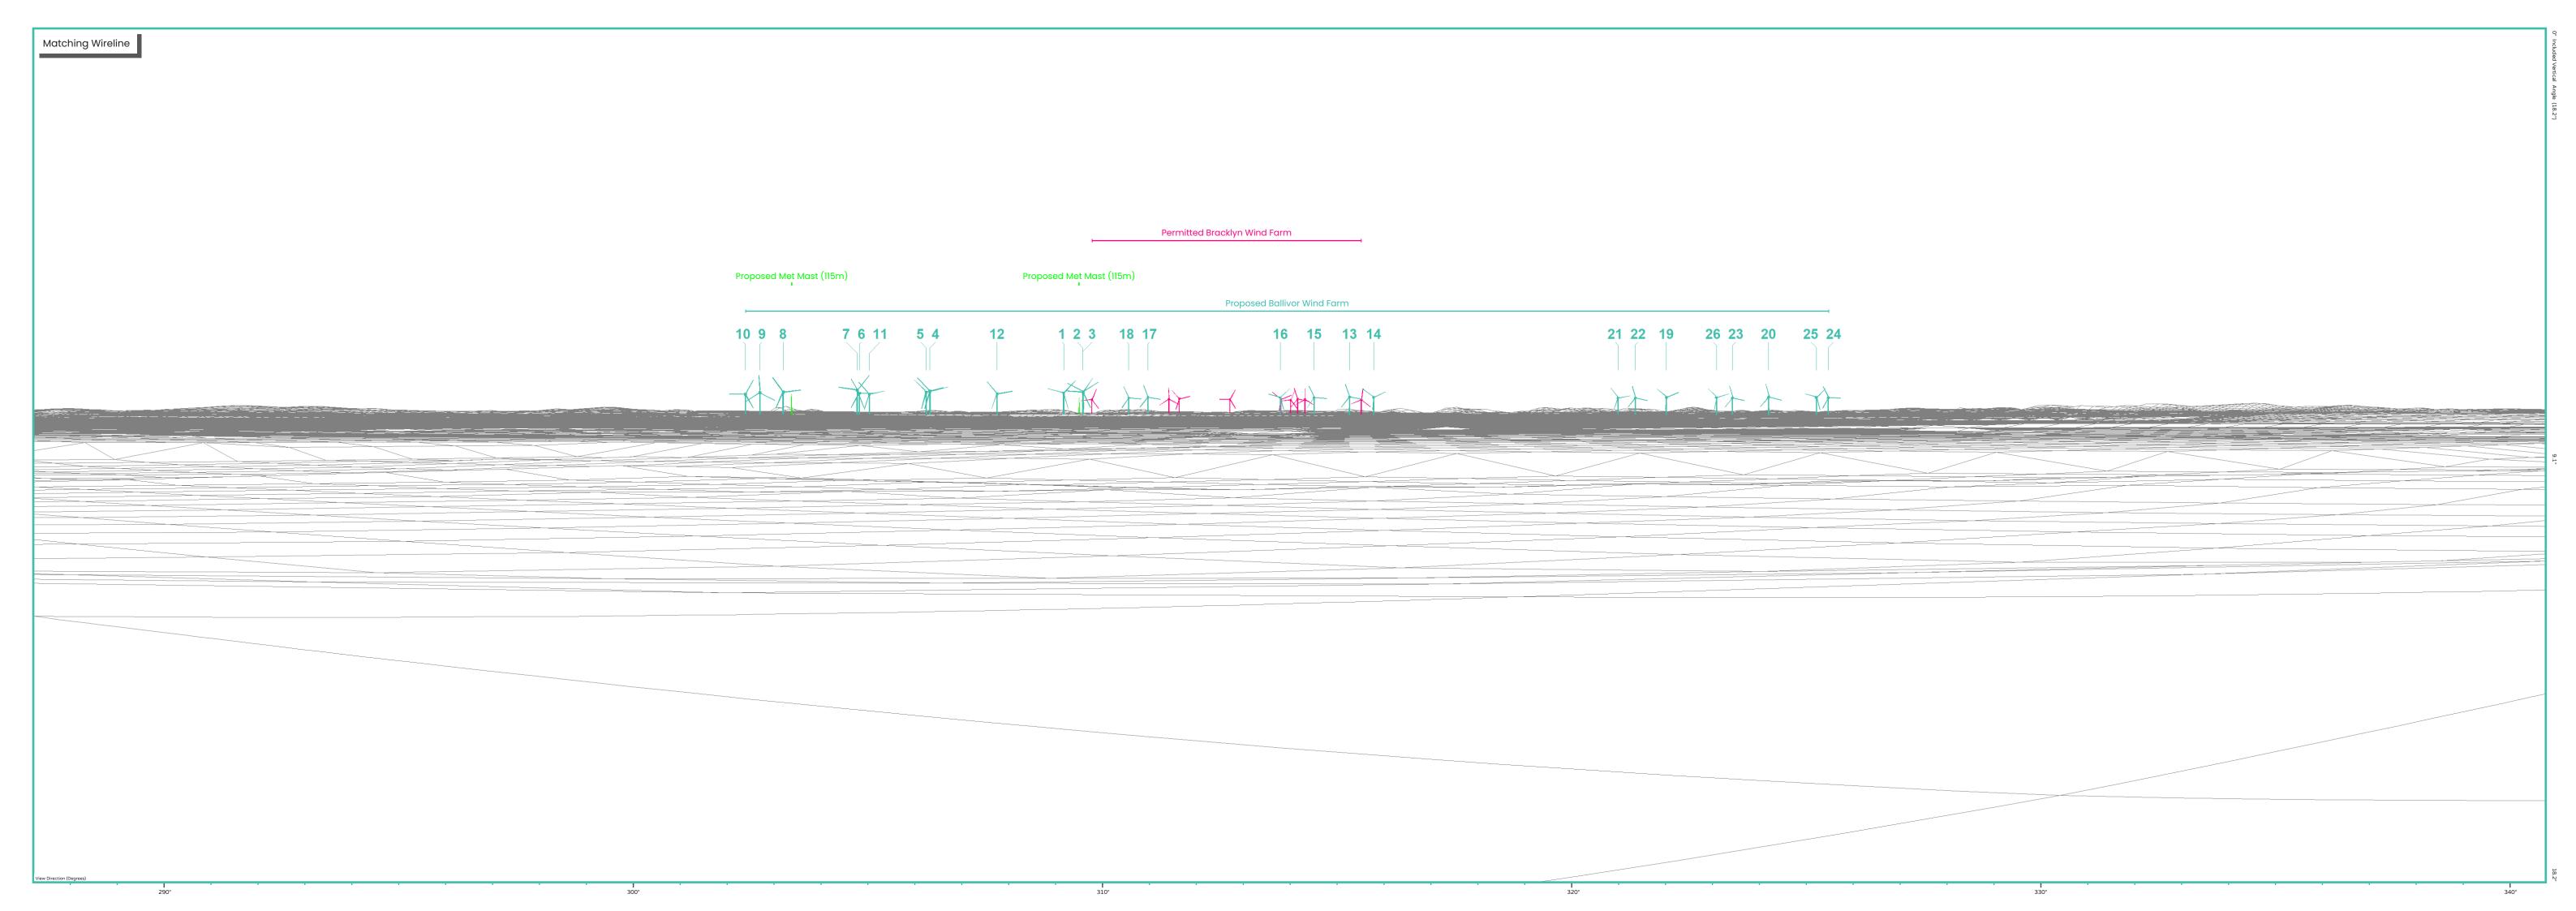

## Photomontage 05

View from a local road west of the R159 in the townland of Rathcore, designated as County Meath Scenic View V57, approximately 12.2 km south-east of the nearest turbine.

| View point grid reference              | E 676046 N 744706                                                                                            |
|----------------------------------------|--------------------------------------------------------------------------------------------------------------|
| Date of image taken                    | 14/10/2020                                                                                                   |
| Time of image taken                    | l:4lpm                                                                                                       |
| View point elevation                   | 95m                                                                                                          |
| Angle of Views                         | 90° / 53.5°                                                                                                  |
| View Direction (Image Centre)          | 314°                                                                                                         |
| Horizontal extent of proposed turbines | 23°                                                                                                          |
| Distance to nearest proposed turbine   | 12.2km (T7)                                                                                                  |
| Number of proposed turbines visible    | 26/26                                                                                                        |
| Turbine Hub Height                     | 115m                                                                                                         |
| Turbine Tip Height                     | 200m                                                                                                         |
| Turbine Rotor Diameter                 | 170m                                                                                                         |
| Montage Type                           | Type 4* Photomontage / Photowire /Survey / Scale Verifiable                                                  |
| Camera & Lens                          | Canon 5D Mark III / Full Frame Sensor with a 50mm Lens                                                       |
| Tripod                                 | Manfrotto 190X extended to approx 1.5m.                                                                      |
| Guidance                               | * Visual Representation of Development Proposals,<br>Landscape Institute Technical Guidance Note 06/19, 2019 |
| Map Licence                            | © Ordnance Survey Ireland. All rights reserved.<br>Licence number CYAL50267517                               |

## Wireline Legend

Proposed Ballivor Wind Farm

Proposed Met Mast (115m)

Existing Wind Farms

Permitted Wind Farms

Other Proposed Wind Farms

Under Construction Wind Farms