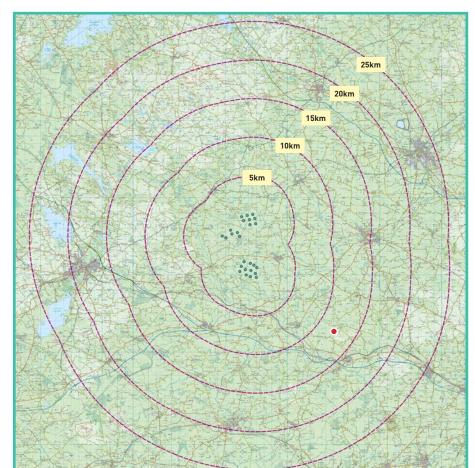

View point relative to 25km radius.

View point relative to wind farm site.

Detail of view point location.

## Map Legend

Area shown in 90° view

Area shown in

53.5° view

View Point