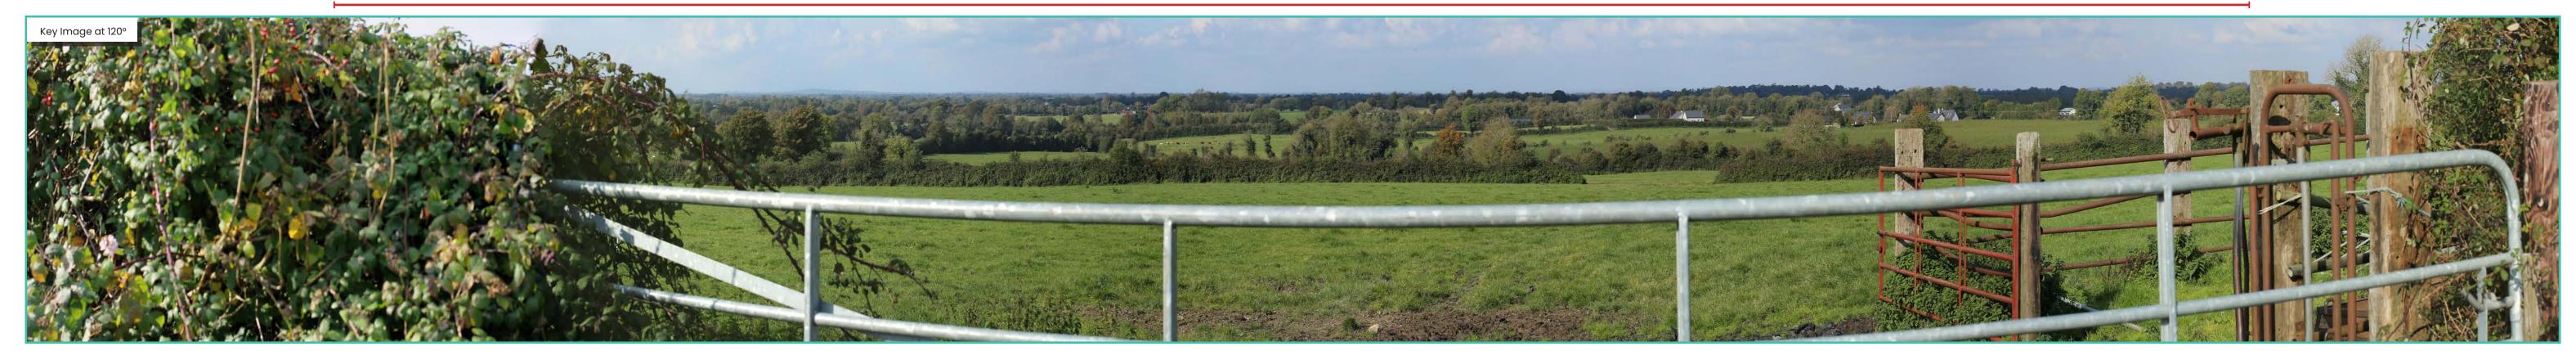

## Photomontage 05

View from a local road west of the R159 in the townland of Rathcore, designated as County Meath Scenic View V57, approximately 12.2 km south-east of the nearest turbine.

| View point grid reference              | E 676046 N 744706                                                                                            |
|----------------------------------------|--------------------------------------------------------------------------------------------------------------|
| Date of image taken                    | 14/10/2020                                                                                                   |
| Time of image taken                    | l:4lpm                                                                                                       |
| View point elevation                   | 95m                                                                                                          |
| Angle of Views                         | 90° / 53.5°                                                                                                  |
| View Direction (Image Centre)          | 314°                                                                                                         |
| Horizontal extent of proposed turbines | 23°                                                                                                          |
| Distance to nearest proposed turbine   | 12.2km (T7)                                                                                                  |
| Number of proposed turbines visible    | 26/26                                                                                                        |
| Turbine Hub Height                     | 115m                                                                                                         |
| Turbine Tip Height                     | 200m                                                                                                         |
| Turbine Rotor Diameter                 | 170m                                                                                                         |
| Montage Type                           | Type 4* Photomontage / Photowire /Survey / Scale Verifiable                                                  |
| Camera & Lens                          | Canon 5D Mark III / Full Frame Sensor with a 50mm Lens                                                       |
| Tripod                                 | Manfrotto 190X extended to approx 1.5m.                                                                      |
| Guidance                               | * Visual Representation of Development Proposals,<br>Landscape Institute Technical Guidance Note 06/19, 2019 |
| Map Licence                            | © Ordnance Survey Ireland. All rights reserved.<br>Licence number CYAL50267517                               |