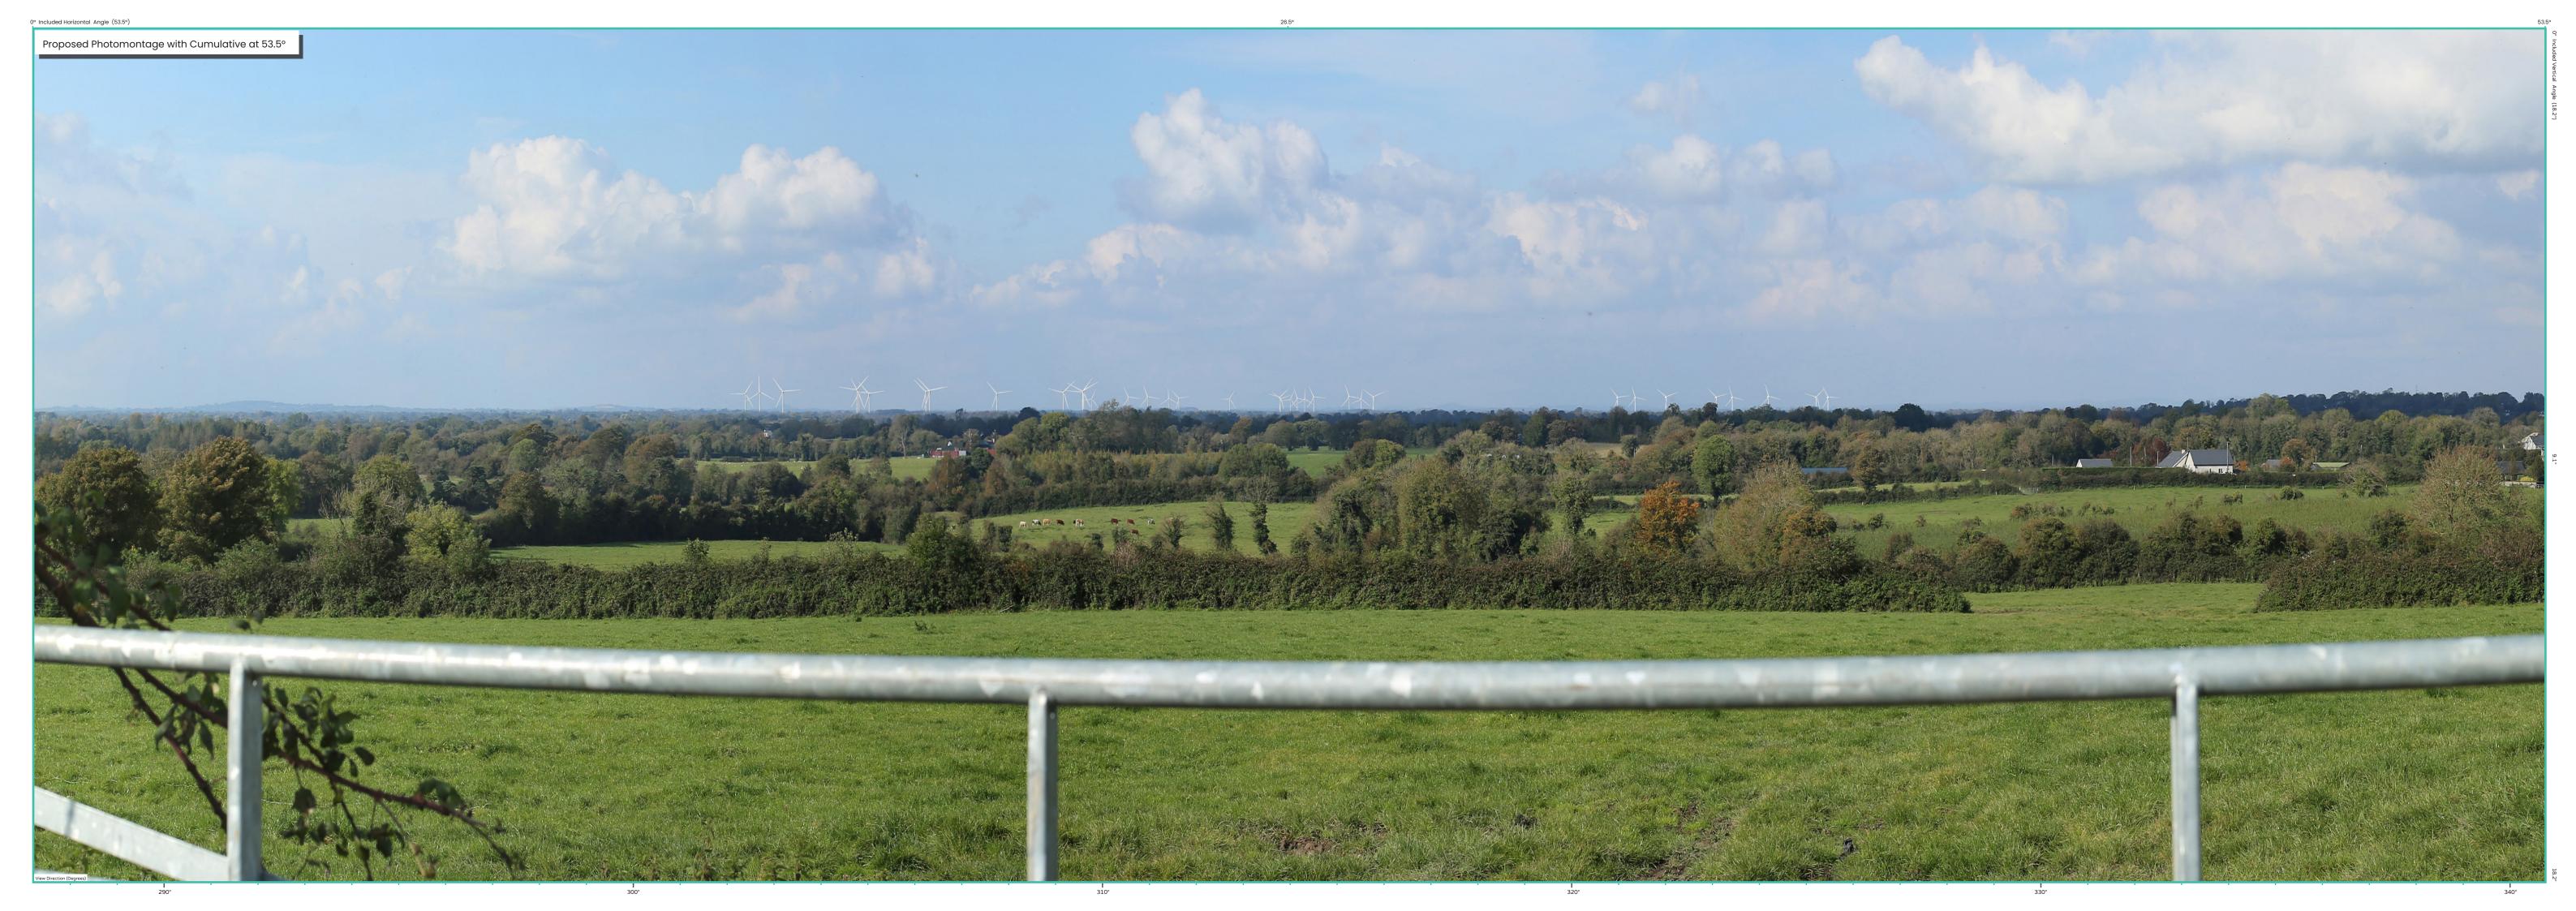

## Photomontage 05

View from a local road west of the R159 in the townland of Rathcore, designated as County Meath Scenic View V57, approximately 12.2 km south-east of the nearest turbine.

| View point grid reference              | E 676046 N 744706                                                                                            |
|----------------------------------------|--------------------------------------------------------------------------------------------------------------|
| Date of image taken                    | 14/10/2020                                                                                                   |
| Time of image taken                    | l:4lpm                                                                                                       |
| View point elevation                   | 95m                                                                                                          |
| Angle of Views                         | 90° / 53.5°                                                                                                  |
| View Direction (Image Centre)          | 314°                                                                                                         |
| Horizontal extent of proposed turbines | 23°                                                                                                          |
| Distance to nearest proposed turbine   | 12.2km (T7)                                                                                                  |
| Number of proposed turbines visible    | 26/26                                                                                                        |
| Turbine Hub Height                     | 115m                                                                                                         |
| Turbine Tip Height                     | 200m                                                                                                         |
| Turbine Rotor Diameter                 | 170m                                                                                                         |
| Montage Type                           | Type 4* Photomontage / Photowire /Survey / Scale Verifiable                                                  |
| Camera & Lens                          | Canon 5D Mark III / Full Frame Sensor with a 50mm Lens                                                       |
| Tripod                                 | Manfrotto 190X extended to approx 1.5m.                                                                      |
| Guidance                               | * Visual Representation of Development Proposals,<br>Landscape Institute Technical Guidance Note 06/19, 2019 |
| Map Licence                            | © Ordnance Survey Ireland. All rights reserved.<br>Licence number CYAL50267517                               |