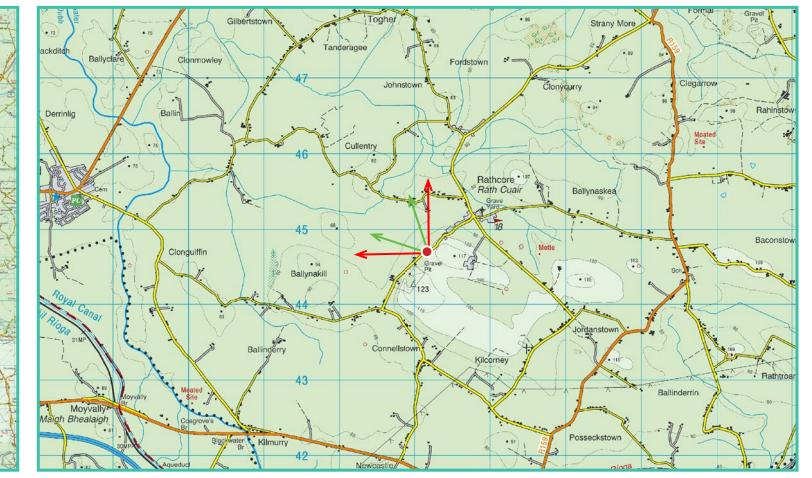

## Photomontage 05

View from a local road west of the R159 in the townland of Rathcore, designated as County Meath Scenic View V57, approximately 12.2 km south-east of the nearest turbine.

| View point grid reference              | E 676046 N 744706                                                                                            |
|----------------------------------------|--------------------------------------------------------------------------------------------------------------|
| Date of image taken                    | 14/10/2020                                                                                                   |
| Time of image taken                    | l:4lpm                                                                                                       |
| View point elevation                   | 95m                                                                                                          |
| Angle of Views                         | 90° / 53.5°                                                                                                  |
| View Direction (Image Centre)          | 314°                                                                                                         |
| Horizontal extent of proposed turbines | 23°                                                                                                          |
| Distance to nearest proposed turbine   | 12.2km (T7)                                                                                                  |
| Number of proposed turbines visible    | 26/26                                                                                                        |
| Turbine Hub Height                     | 115m                                                                                                         |
| Turbine Tip Height                     | 200m                                                                                                         |
| Turbine Rotor Diameter                 | 170m                                                                                                         |
| Montage Type                           | Type 4* Photomontage / Photowire /Survey / Scale Verifiable                                                  |
| Camera & Lens                          | Canon 5D Mark III / Full Frame Sensor with a 50mm Lens                                                       |
| Tripod                                 | Manfrotto 190X extended to approx 1.5m.                                                                      |
| Guidance                               | * Visual Representation of Development Proposals,<br>Landscape Institute Technical Guidance Note 06/19, 2019 |
| Map Licence                            | © Ordnance Survey Ireland. All rights reserved.<br>Licence number CYAL50267517                               |

View point relative to 25km radius.

View point relative to wind farm site.

Detail of view point location.