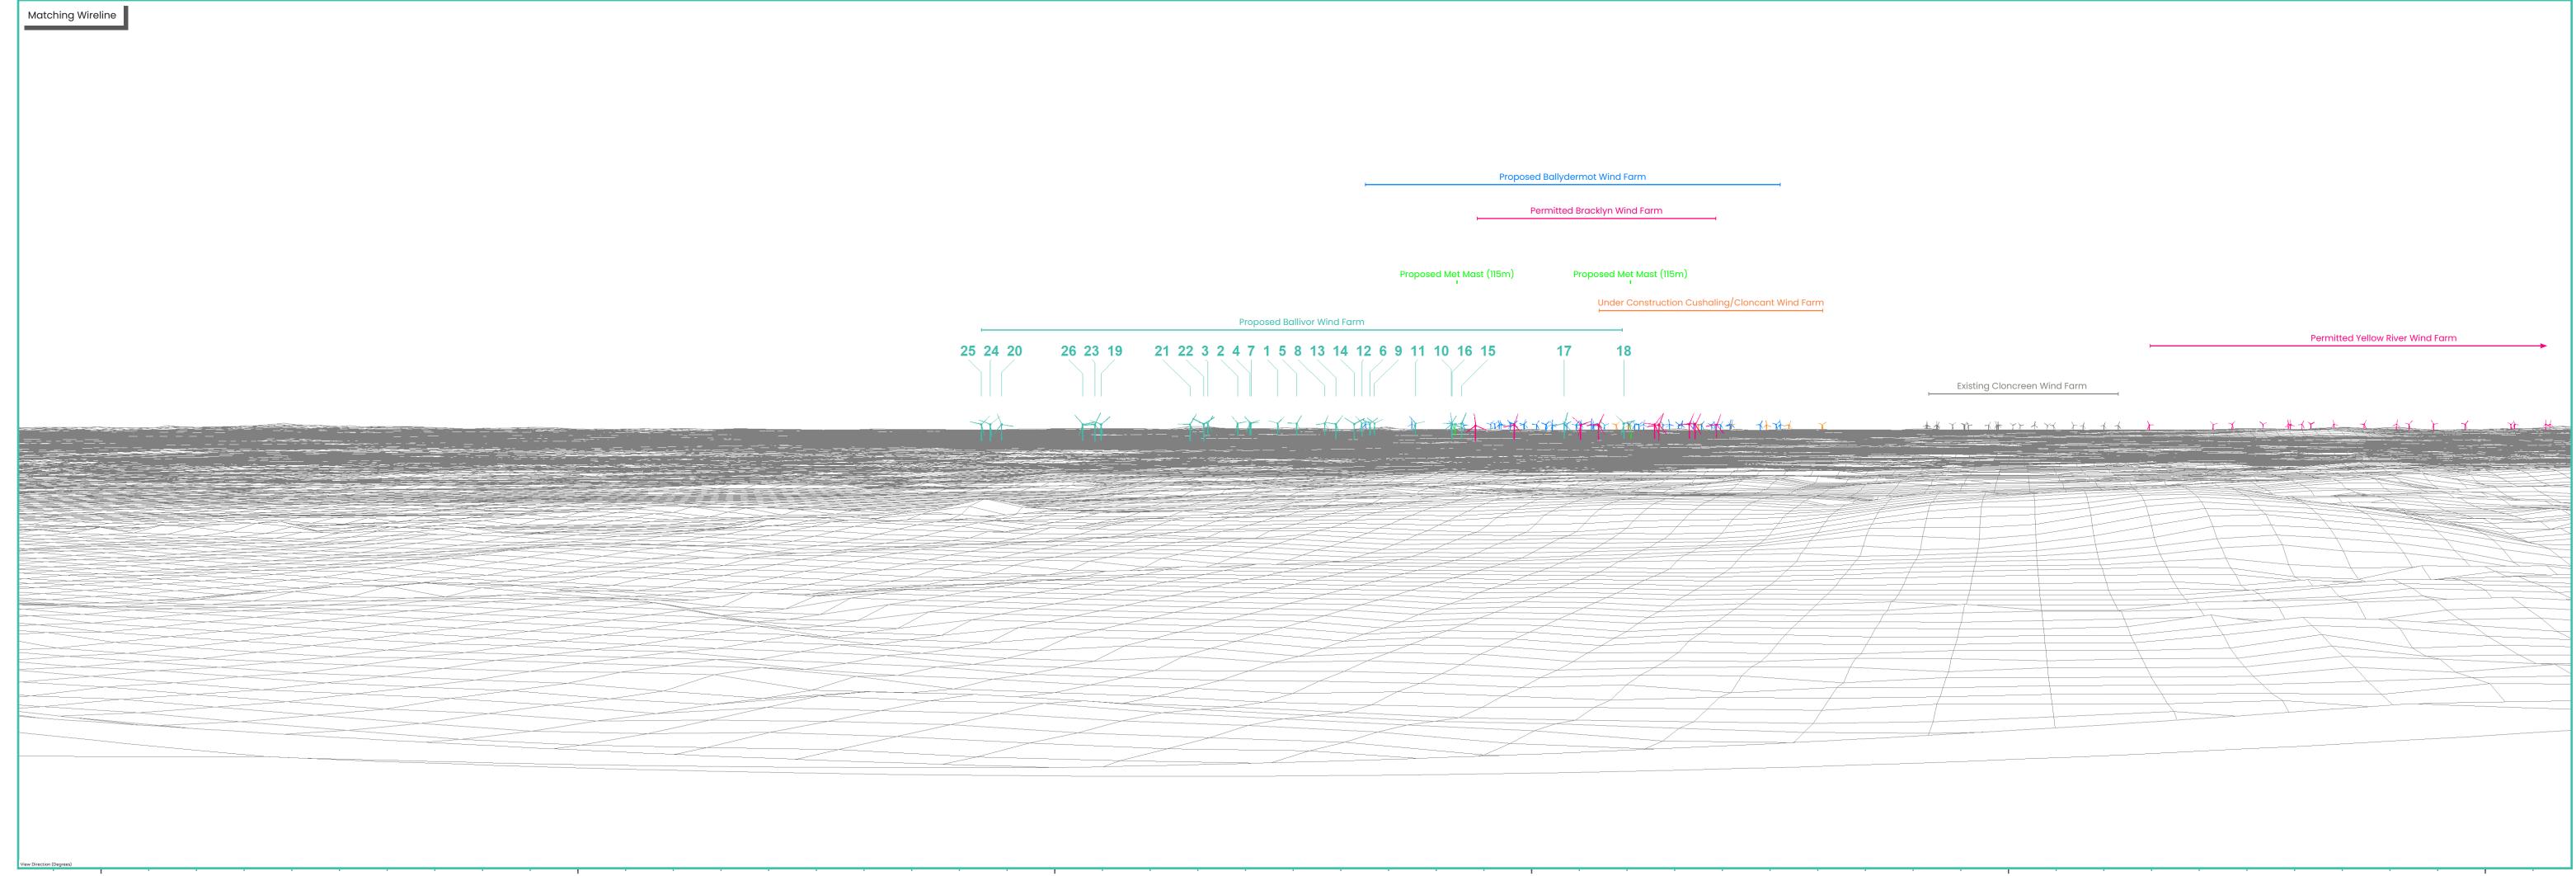

## Prepared by

MKO Planning & Environmental Consultants Tuam Road, Galway.

Tel: (091) 73 56 11 E-mail: info@mkoireland.ie Website: www.mkoireland.ie

Matching Wireline

Matching Wireline

| Permitted Bracklyn Wind Farm<br>Proposed Ballydermot Wind Farm<br>Proposed Met Mast (115m)<br>Proposed Met Mast (115m)<br>Proposed Ballivor Wind Farm<br>25 24 20 26 23 19 21 22 3 2 4 7 1 5 8 13 14 12 6 9 11 10 16 15 17 18<br>Existing Cloncreen Wind Farm<br>The start of the start |              | Under Construction Cushaling/Cloncant Wind Farm       |                          |                                |          |          |  |
|----------------------------------------------------------------------------------------------------------------------------------------------------------------------------------------------------------------------------------------------------------------------------------------------------------------------------------------------------------------------------------------------------------------------------------------------------------------------------------------------------------------------------------------------------------------------------------------------------------------------------------------------------------------------------------------------------------------------------------------------------------------------------------------------------------------------------------------------------------------------------------------------------------------------------------------------------------------------------------------------------------------------------------------------------------------------------------------------------------------------------------------------------------------------------------------------------------------------------------------------------------------------------------------------------------------------------------------------------------------------------------------------------------------------------------------------------------------------------------------------------------------------------------------------------------------------------------------------------------------------------------------------------------------------------------------------------------------------------------------------------------------------------------------------------------------------------------------------------------------------------------------------------------------------------------------------------------------------------------------------------------------------------------------------------------------------------------------------------------------------------------------------|--------------|-------------------------------------------------------|--------------------------|--------------------------------|----------|----------|--|
| Proposed Met Mast (115m) Proposed Met Mast (115m)<br>Proposed Ballivor Wind Farm<br>25 24 20 26 23 19 21 22 3 2 4 7 1 5 8 13 14 12 6 9 11 10 16 15 17 18<br>Existing Cloncreen Wind Farm                                                                                                                                                                                                                                                                                                                                                                                                                                                                                                                                                                                                                                                                                                                                                                                                                                                                                                                                                                                                                                                                                                                                                                                                                                                                                                                                                                                                                                                                                                                                                                                                                                                                                                                                                                                                                                                                                                                                                     |              | Permitted Bracklyn Wind Farm                          |                          |                                |          |          |  |
| Proposed Ballivor Wind Farm   25 24 20 26 23 19 21 22 3 2 4 7 1 8   20 26 23 19 21 22 3 2 4 7 1 10 16 15 17 18   Existing Cloncreen Wind Farm                                                                                                                                                                                                                                                                                                                                                                                                                                                                                                                                                                                                                                                                                                                                                                                                                                                                                                                                                                                                                                                                                                                                                                                                                                                                                                                                                                                                                                                                                                                                                                                                                                                                                                                                                                                                                                                                                                                                                                                                |              |                                                       | Ballydermot Wind Farm    | Proposed Ballydermot Wind Farm |          |          |  |
| 25 24 20 26 23 19 21 22 3 2 4 7 1 5 8 13 14 12 6 9 11 10 16 15 17 18<br>Existing Cloncreen Wind Farm                                                                                                                                                                                                                                                                                                                                                                                                                                                                                                                                                                                                                                                                                                                                                                                                                                                                                                                                                                                                                                                                                                                                                                                                                                                                                                                                                                                                                                                                                                                                                                                                                                                                                                                                                                                                                                                                                                                                                                                                                                         |              |                                                       | Proposed Met Mast (115m) | Proposed Met Mast (115m)       |          |          |  |
| Existing Cloncreen Wind Farm                                                                                                                                                                                                                                                                                                                                                                                                                                                                                                                                                                                                                                                                                                                                                                                                                                                                                                                                                                                                                                                                                                                                                                                                                                                                                                                                                                                                                                                                                                                                                                                                                                                                                                                                                                                                                                                                                                                                                                                                                                                                                                                 |              |                                                       |                          | Proposed Ballivor Wind Farm    |          |          |  |
|                                                                                                                                                                                                                                                                                                                                                                                                                                                                                                                                                                                                                                                                                                                                                                                                                                                                                                                                                                                                                                                                                                                                                                                                                                                                                                                                                                                                                                                                                                                                                                                                                                                                                                                                                                                                                                                                                                                                                                                                                                                                                                                                              |              | Existing Cloncreen Wind Farm                          | 17 18                    |                                | 26 23 19 | 25 24 20 |  |
|                                                                                                                                                                                                                                                                                                                                                                                                                                                                                                                                                                                                                                                                                                                                                                                                                                                                                                                                                                                                                                                                                                                                                                                                                                                                                                                                                                                                                                                                                                                                                                                                                                                                                                                                                                                                                                                                                                                                                                                                                                                                                                                                              | - rx x Htt t | ۲۰۰۰ <u>م</u> ه ۲۲۰ ۲۰۰۰ ۲۰۰۰ ۲۰۰۰ ۲۰۰۰ ۲۰۰۰ ۲۰۰۰ ۲۰۰ | KIN KATA MATCHINE HAL    | AN WY I I HAM I HE WAY         |          |          |  |
|                                                                                                                                                                                                                                                                                                                                                                                                                                                                                                                                                                                                                                                                                                                                                                                                                                                                                                                                                                                                                                                                                                                                                                                                                                                                                                                                                                                                                                                                                                                                                                                                                                                                                                                                                                                                                                                                                                                                                                                                                                                                                                                                              |              |                                                       |                          |                                |          |          |  |