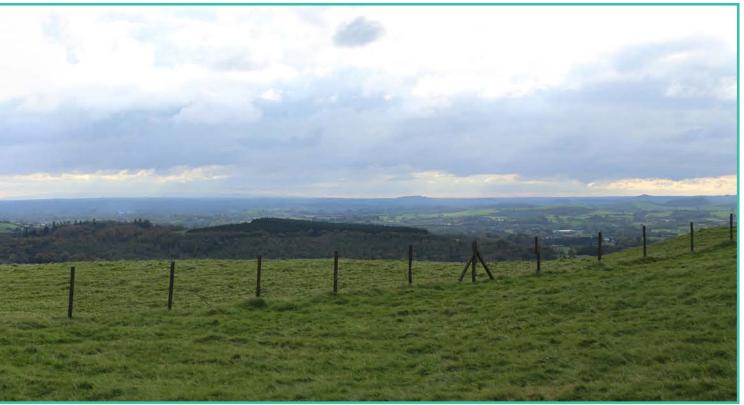

## Photomontage 11

View from the Loughcrew Megalithic Tomb in the townland of Corstown, designated as County Meath Scenic View V6 (Slieve na Calliagh), approximately 18.8 km north-west of the nearest turbine.

| View point grid reference              | E 658552 N 777566                                                                                            |  |  |
|----------------------------------------|--------------------------------------------------------------------------------------------------------------|--|--|
| Date of image taken                    | 06/08/2020<br>10:22am<br>267m                                                                                |  |  |
| Time of image taken                    |                                                                                                              |  |  |
| View point elevation                   |                                                                                                              |  |  |
| Angle of Views                         | 90° / 53.5°                                                                                                  |  |  |
| View Direction (Image Centre)          | 165°                                                                                                         |  |  |
| Horizontal extent of proposed turbines | 13°                                                                                                          |  |  |
| Distance to nearest proposed turbine   | 18.8km (T22)                                                                                                 |  |  |
| Number of proposed turbines visible    | 26/26                                                                                                        |  |  |
| Turbine Hub Height                     | 115m<br>200m                                                                                                 |  |  |
| Turbine Tip Height                     |                                                                                                              |  |  |
| Turbine Rotor Diameter                 | 170m                                                                                                         |  |  |
| Montage Type                           | Type 4* Photomontage / Photowire /Survey / Scale Verifiable                                                  |  |  |
| Camera & Lens                          | Canon 5D Mark III / Full Frame Sensor with a 50mm Lens                                                       |  |  |
| Tripod                                 | Manfrotto 190X extended to approx 1.5m.                                                                      |  |  |
| Guidance                               | * Visual Representation of Development Proposals,<br>Landscape Institute Technical Guidance Note 06/19, 2019 |  |  |
| Map Licence                            | © Ordnance Survey Ireland. All rights reserved.<br>Licence number CYAL50267517                               |  |  |