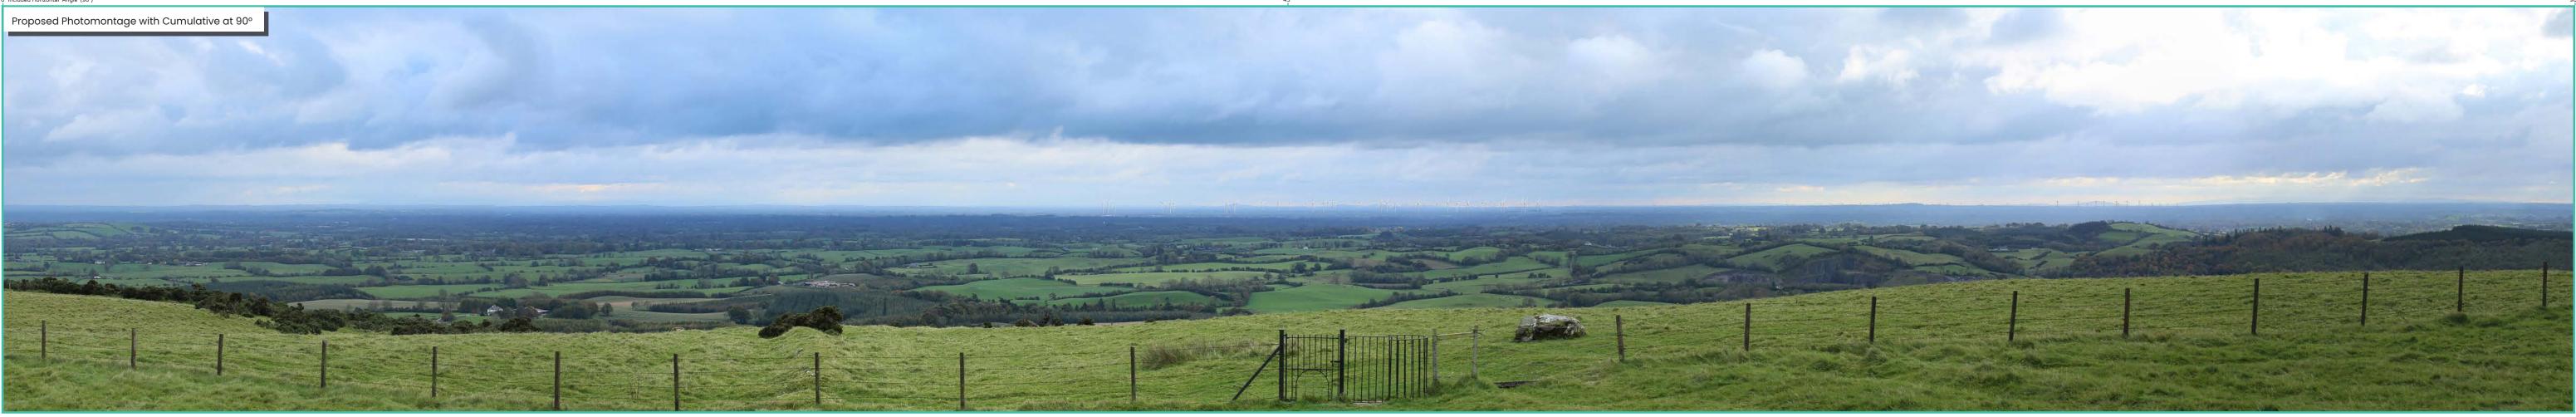

## Photomontage 11

View from the Loughcrew Megalithic Tomb in the townland of Corstown, designated as County Meath Scenic View V6 (Slieve na Calliagh), approximately 18.8 km north-west of the nearest turbine.

| View point grid reference              | E 658552 N 777566                                                                                            |  |  |
|----------------------------------------|--------------------------------------------------------------------------------------------------------------|--|--|
| Date of image taken                    | 06/08/2020<br>10:22am<br>267m                                                                                |  |  |
| Time of image taken                    |                                                                                                              |  |  |
| View point elevation                   |                                                                                                              |  |  |
| Angle of Views                         | 90° / 53.5°                                                                                                  |  |  |
| View Direction (Image Centre)          | 165°                                                                                                         |  |  |
| Horizontal extent of proposed turbines | 13°                                                                                                          |  |  |
| Distance to nearest proposed turbine   | 18.8km (T22)                                                                                                 |  |  |
| Number of proposed turbines visible    | 26/26                                                                                                        |  |  |
| Turbine Hub Height                     | 115m<br>200m                                                                                                 |  |  |
| Turbine Tip Height                     |                                                                                                              |  |  |
| Turbine Rotor Diameter                 | 170m                                                                                                         |  |  |
| Montage Type                           | Type 4* Photomontage / Photowire /Survey / Scale Verifiable                                                  |  |  |
| Camera & Lens                          | Canon 5D Mark III / Full Frame Sensor with a 50mm Lens                                                       |  |  |
| Tripod                                 | Manfrotto 190X extended to approx 1.5m.                                                                      |  |  |
| Guidance                               | * Visual Representation of Development Proposals,<br>Landscape Institute Technical Guidance Note 06/19, 2019 |  |  |
| Map Licence                            | © Ordnance Survey Ireland. All rights reserved.<br>Licence number CYAL50267517                               |  |  |