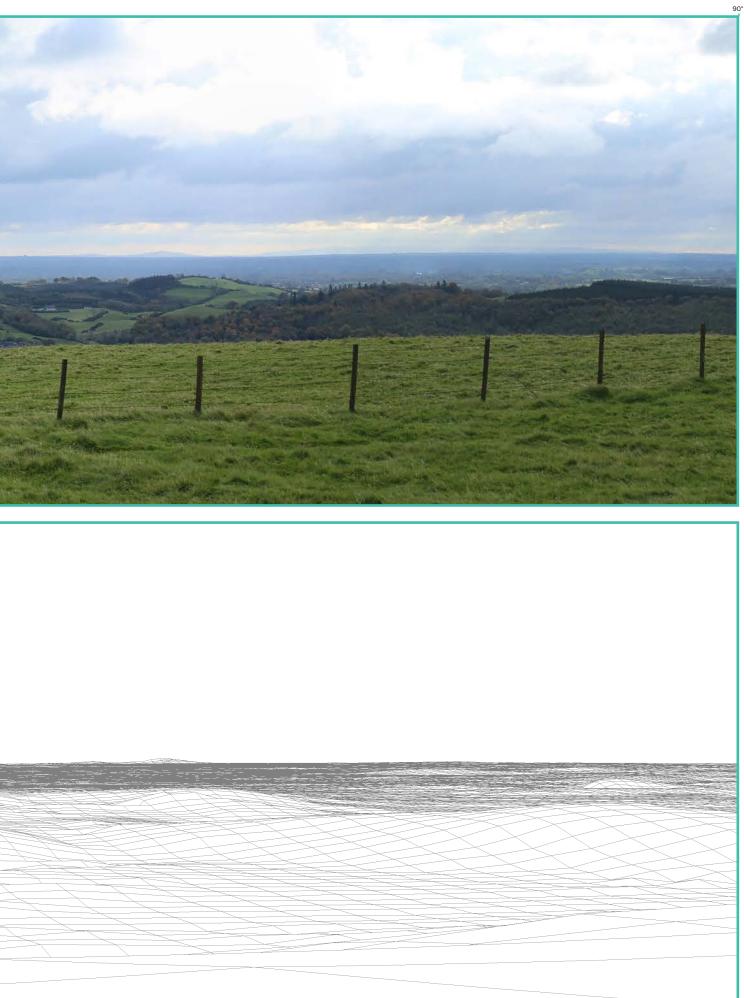

## Photomontage 11

View from the Loughcrew Megalithic Tomb in the townland of Corstown, designated as County Meath Scenic View V6 (Slieve na Calliagh), approximately 18.8 km north-west of the nearest turbine.

| View point grid reference              | E 658552 N 777566                                                                                            |  |  |
|----------------------------------------|--------------------------------------------------------------------------------------------------------------|--|--|
| Date of image taken                    | 06/08/2020<br>10:22am<br>267m                                                                                |  |  |
| Time of image taken                    |                                                                                                              |  |  |
| View point elevation                   |                                                                                                              |  |  |
| Angle of Views                         | 90° / 53.5°                                                                                                  |  |  |
| View Direction (Image Centre)          | 165°                                                                                                         |  |  |
| Horizontal extent of proposed turbines | 13°                                                                                                          |  |  |
| Distance to nearest proposed turbine   | 18.8km (T22)                                                                                                 |  |  |
| Number of proposed turbines visible    | 26/26                                                                                                        |  |  |
| Turbine Hub Height                     | 115m<br>200m                                                                                                 |  |  |
| Turbine Tip Height                     |                                                                                                              |  |  |
| Turbine Rotor Diameter                 | 170m                                                                                                         |  |  |
| Montage Type                           | Type 4* Photomontage / Photowire /Survey / Scale Verifiable                                                  |  |  |
| Camera & Lens                          | Canon 5D Mark III / Full Frame Sensor with a 50mm Lens                                                       |  |  |
| Tripod                                 | Manfrotto 190X extended to approx 1.5m.                                                                      |  |  |
| Guidance                               | * Visual Representation of Development Proposals,<br>Landscape Institute Technical Guidance Note 06/19, 2019 |  |  |
| Map Licence                            | © Ordnance Survey Ireland. All rights reserved.<br>Licence number CYAL50267517                               |  |  |