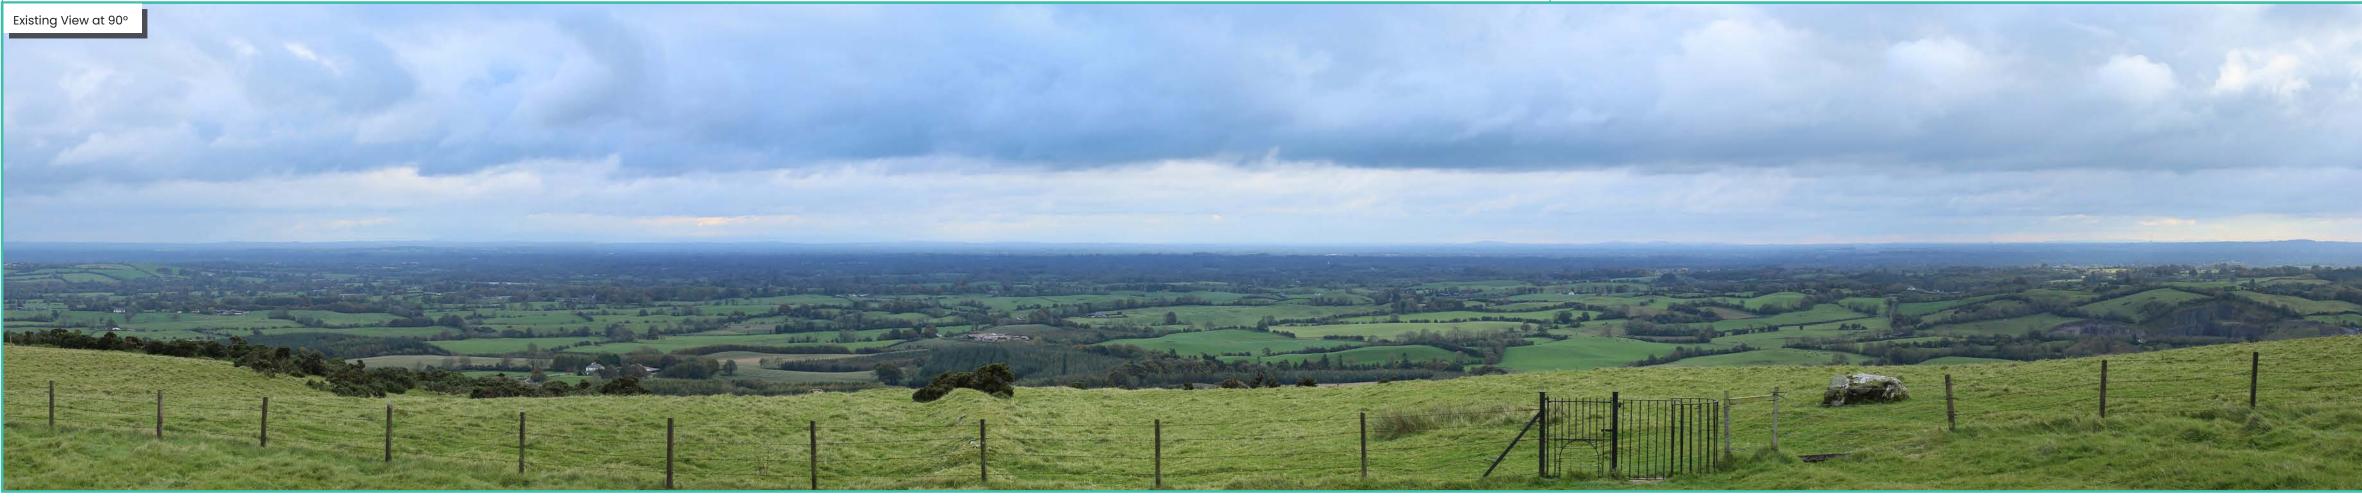

| View point grid reference              | E 658552 N 777566                                                                                            |  |  |
|----------------------------------------|--------------------------------------------------------------------------------------------------------------|--|--|
| Date of image taken                    | 06/08/2020<br>10:22am<br>267m                                                                                |  |  |
| Time of image taken                    |                                                                                                              |  |  |
| View point elevation                   |                                                                                                              |  |  |
| Angle of Views                         | 90° / 53.5°                                                                                                  |  |  |
| View Direction (Image Centre)          | 165°                                                                                                         |  |  |
| Horizontal extent of proposed turbines | 13°                                                                                                          |  |  |
| Distance to nearest proposed turbine   | 18.8km (T22)                                                                                                 |  |  |
| Number of proposed turbines visible    | 26/26                                                                                                        |  |  |
| Turbine Hub Height                     | 115m<br>200m                                                                                                 |  |  |
| Turbine Tip Height                     |                                                                                                              |  |  |
| Turbine Rotor Diameter                 | 170m                                                                                                         |  |  |
| Montage Type                           | Type 4* Photomontage / Photowire /Survey / Scale Verifiable                                                  |  |  |
| Camera & Lens                          | Canon 5D Mark III / Full Frame Sensor with a 50mm Lens                                                       |  |  |
| Tripod                                 | Manfrotto 190X extended to approx 1.5m.                                                                      |  |  |
| Guidance                               | * Visual Representation of Development Proposals,<br>Landscape Institute Technical Guidance Note 06/19, 2019 |  |  |
| Map Licence                            | © Ordnance Survey Ireland. All rights reserved.<br>Licence number CYAL50267517                               |  |  |