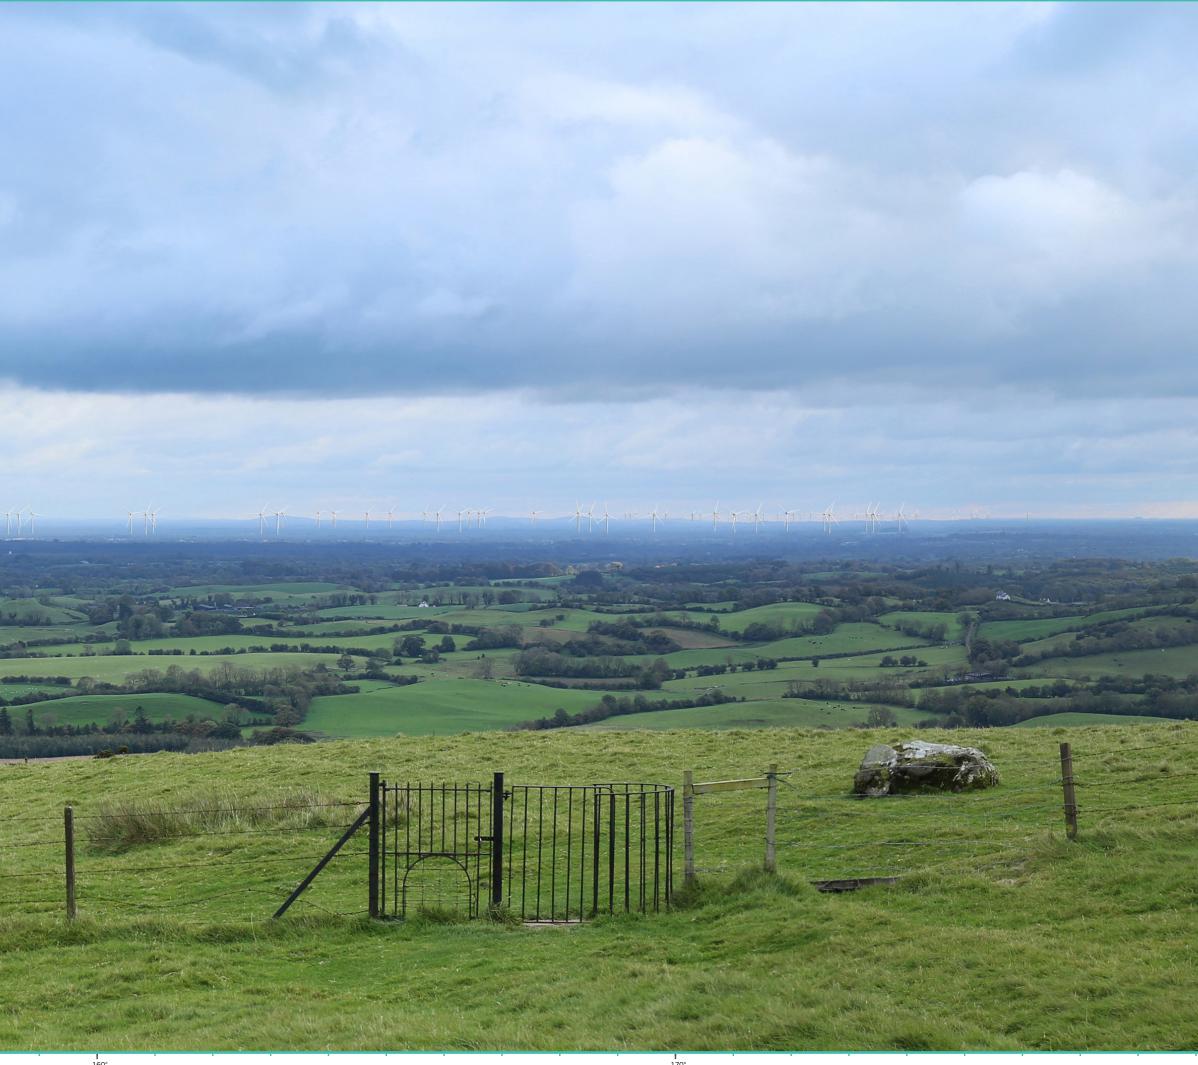

## Photomontage 11

View from the Loughcrew Megalithic Tomb in the townland of Corstown, designated as County Meath Scenic View V6 (Slieve na Calliagh), approximately 18.8 km north-west of the nearest turbine.

| View point grid reference              | E 658552 N 777566                                                                                            |  |  |
|----------------------------------------|--------------------------------------------------------------------------------------------------------------|--|--|
| Date of image taken                    | 06/08/2020<br>10:22am<br>267m                                                                                |  |  |
| Time of image taken                    |                                                                                                              |  |  |
| View point elevation                   |                                                                                                              |  |  |
| Angle of Views                         | 90° / 53.5°                                                                                                  |  |  |
| View Direction (Image Centre)          | 165°                                                                                                         |  |  |
| Horizontal extent of proposed turbines | 13°                                                                                                          |  |  |
| Distance to nearest proposed turbine   | 18.8km (T22)                                                                                                 |  |  |
| Number of proposed turbines visible    | 26/26                                                                                                        |  |  |
| Turbine Hub Height                     | 115m<br>200m                                                                                                 |  |  |
| Turbine Tip Height                     |                                                                                                              |  |  |
| Turbine Rotor Diameter                 | 170m                                                                                                         |  |  |
| Montage Type                           | Type 4* Photomontage / Photowire /Survey / Scale Verifiable                                                  |  |  |
| Camera & Lens                          | Canon 5D Mark III / Full Frame Sensor with a 50mm Lens                                                       |  |  |
| Tripod                                 | Manfrotto 190X extended to approx 1.5m.                                                                      |  |  |
| Guidance                               | * Visual Representation of Development Proposals,<br>Landscape Institute Technical Guidance Note 06/19, 2019 |  |  |
| Map Licence                            | © Ordnance Survey Ireland. All rights reserved.<br>Licence number CYAL50267517                               |  |  |