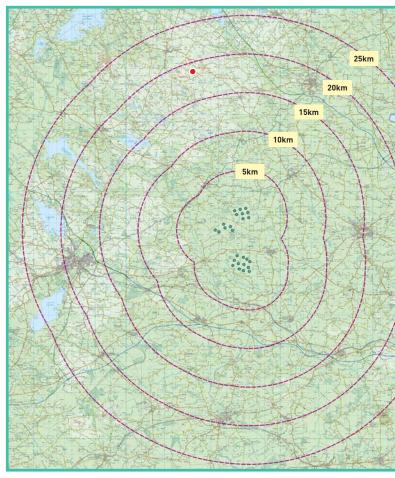

## Photomontage 11

View from the Loughcrew Megalithic Tomb in the townland of Corstown, designated as County Meath Scenic View V6 (Slieve na Calliagh), approximately 18.8 km north-west of the nearest turbine.

View point relative to 25km radius.

11

View

Point

Corstown

View point relative to wind farm site.

Detail of view point location.

90° View Extent