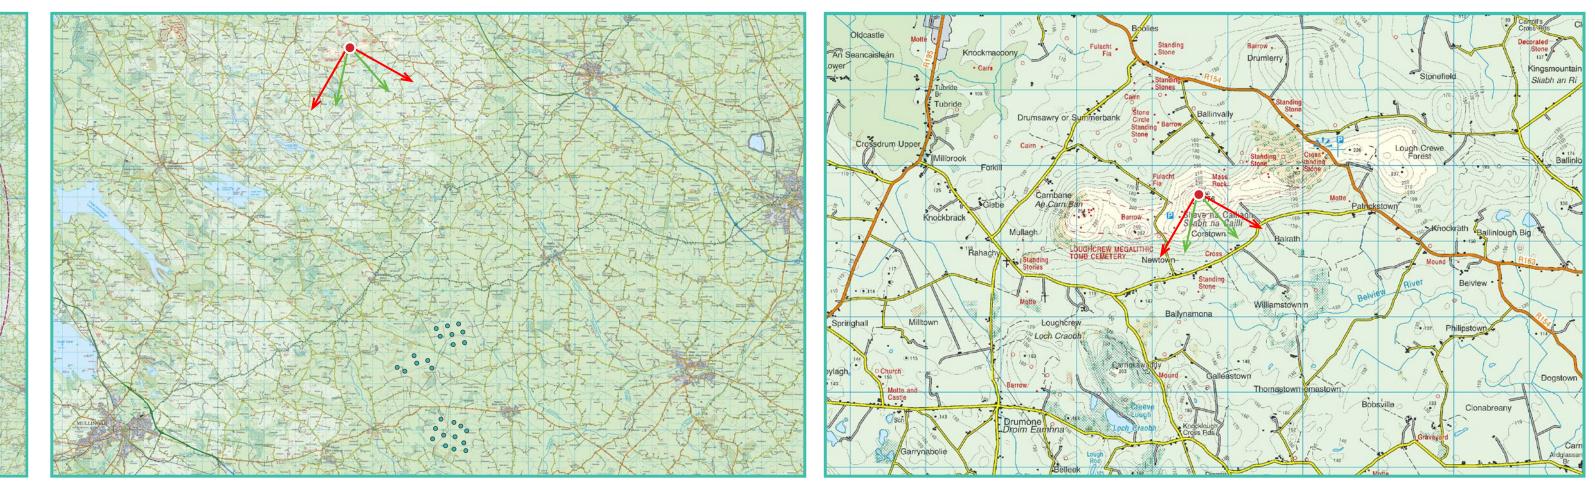

View point relative to 25km radius.

11

View

Point

Corstown

View point relative to wind farm site.

Detail of view point location.

90° View Extent