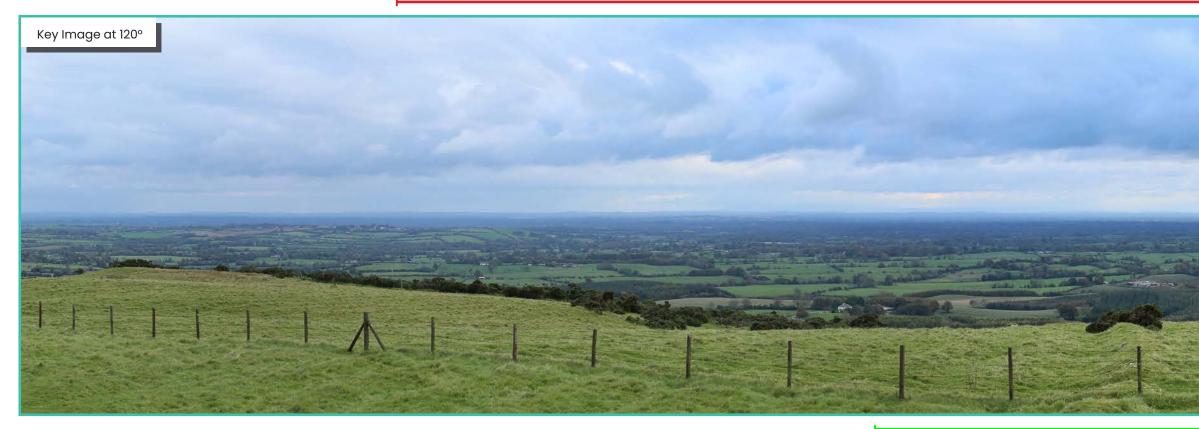

## Photomontage 11

View from the Loughcrew Megalithic Tomb in the townland of Corstown, designated as County Meath Scenic View V6 (Slieve na Calliagh), approximately 18.8 km north-west of the nearest turbine.

| View point grid reference              | E 658552 N 777566                                                                                            |  |  |
|----------------------------------------|--------------------------------------------------------------------------------------------------------------|--|--|
| Date of image taken                    | 06/08/2020<br>10:22am<br>267m                                                                                |  |  |
| Time of image taken                    |                                                                                                              |  |  |
| View point elevation                   |                                                                                                              |  |  |
| Angle of Views                         | 90° / 53.5°                                                                                                  |  |  |
| View Direction (Image Centre)          | 165°                                                                                                         |  |  |
| Horizontal extent of proposed turbines | 13°                                                                                                          |  |  |
| Distance to nearest proposed turbine   | 18.8km (T22)                                                                                                 |  |  |
| Number of proposed turbines visible    | 26/26                                                                                                        |  |  |
| Turbine Hub Height                     | 115m<br>200m                                                                                                 |  |  |
| Turbine Tip Height                     |                                                                                                              |  |  |
| Turbine Rotor Diameter                 | 170m                                                                                                         |  |  |
| Montage Type                           | Type 4* Photomontage / Photowire /Survey / Scale Verifiable                                                  |  |  |
| Camera & Lens                          | Canon 5D Mark III / Full Frame Sensor with a 50mm Lens                                                       |  |  |
| Tripod                                 | Manfrotto 190X extended to approx 1.5m.                                                                      |  |  |
| Guidance                               | * Visual Representation of Development Proposals,<br>Landscape Institute Technical Guidance Note 06/19, 2019 |  |  |
| Map Licence                            | © Ordnance Survey Ireland. All rights reserved.<br>Licence number CYAL50267517                               |  |  |