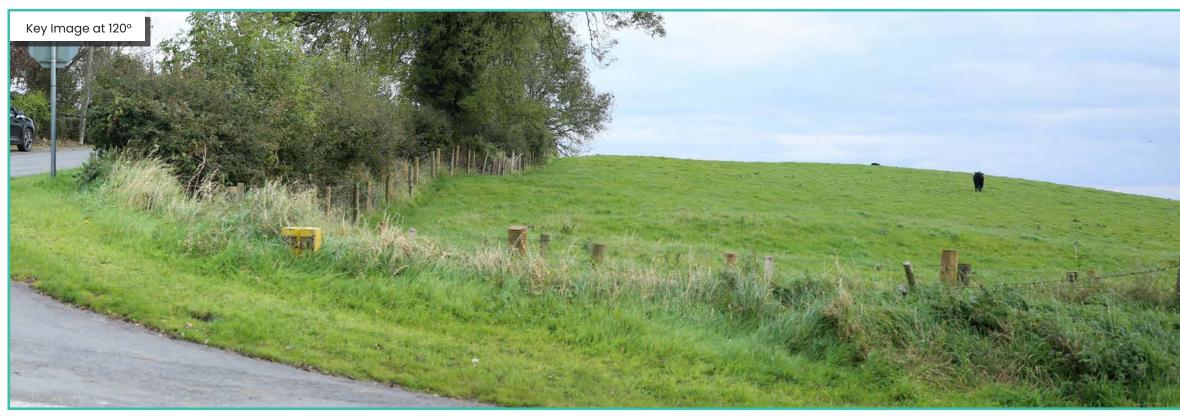

View from the L-1633 local road in the townland of Ardglossan, designated as County Meath Scenic View V11, approximately 14 km north of the nearest turbine.

| View point grid reference              | E 663809 N 773771                                                                                            |
|----------------------------------------|--------------------------------------------------------------------------------------------------------------|
| Date of image taken                    | 06/08/2020                                                                                                   |
| Time of image taken                    | 12:06pm                                                                                                      |
| View point elevation                   | 104m                                                                                                         |
| Angle of Views                         | 90° / 53.5°                                                                                                  |
| View Direction (Image Centre)          | 180°                                                                                                         |
| Horizontal extent of proposed turbines | 15°                                                                                                          |
| Distance to nearest proposed turbine   | 14km (T24)                                                                                                   |
| Number of proposed turbines visible    | 25/26                                                                                                        |
| Turbine Hub Height                     | 115m                                                                                                         |
| Turbine Tip Height                     | 200m                                                                                                         |
| Turbine Rotor Diameter                 | 170m                                                                                                         |
| Montage Type                           | Type 4* Photomontage / Photowire /Survey / Scale Verifiable                                                  |
| Camera & Lens                          | Canon 5D Mark III / Full Frame Sensor with a 50mm Lens                                                       |
| Tripod                                 | Manfrotto 190X extended to approx 1.5m.                                                                      |
| Guidance                               | * Visual Representation of Development Proposals,<br>Landscape Institute Technical Guidance Note 06/19, 2019 |
| Map Licence                            | © Ordnance Survey Ireland. All rights reserved.<br>Licence number CYAL50267517                               |