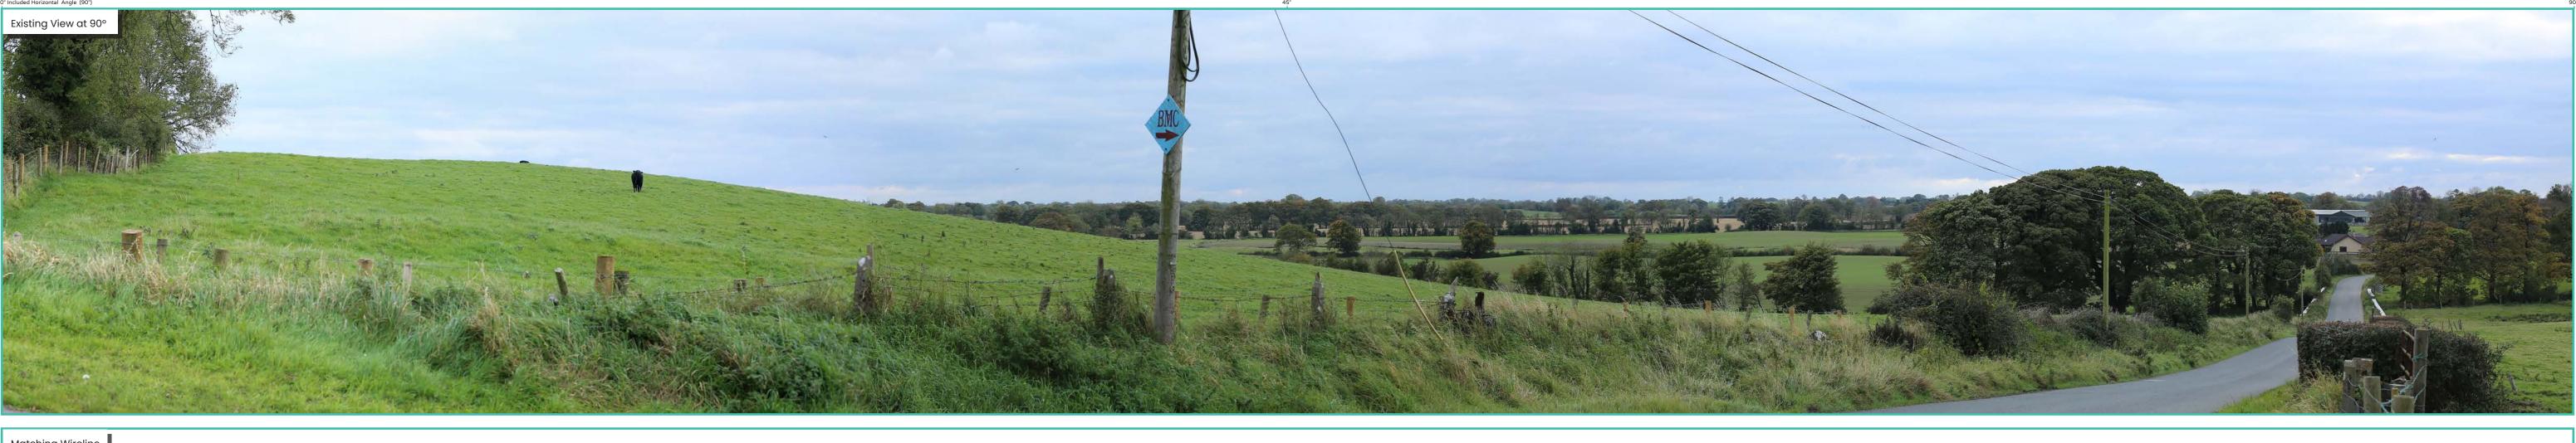

## Matching Wireline

| View Direction (Degree)  |  |
|--------------------------|--|
| View Direction (Degrees) |  |
|                          |  |
| Vew Drection (Degrees)   |  |

0° Included Horizontal Angle (90°)