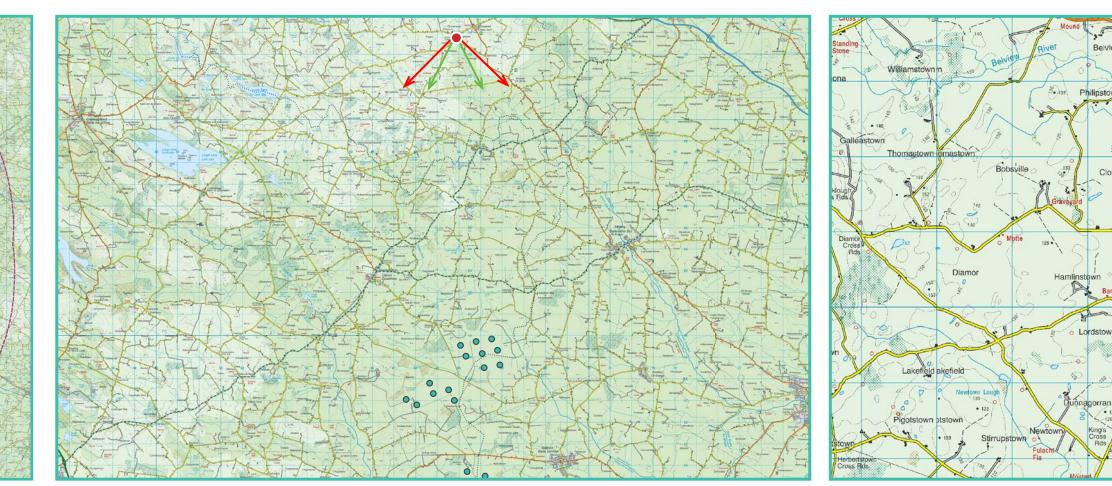

View point relative to 25km radius.

Point

13

View point relative to wind farm site.

Detail of view point location.

90° View Extent