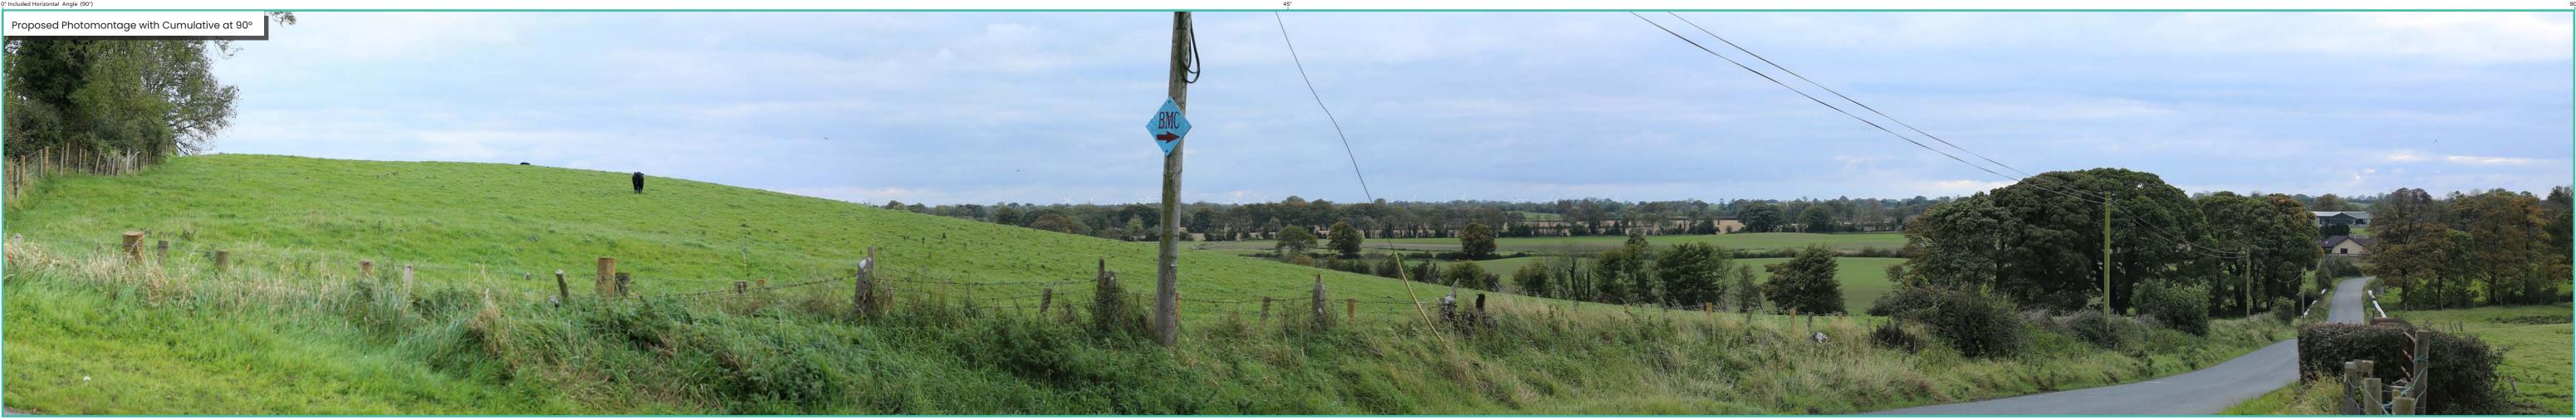

## Matching Wireline

| View Direction (Degree)  |  |
|--------------------------|--|
| View Direction (Degrees) |  |
|                          |  |
| Vew Drection (Degrees)   |  |

0° Included Horizontal Angle (90°)