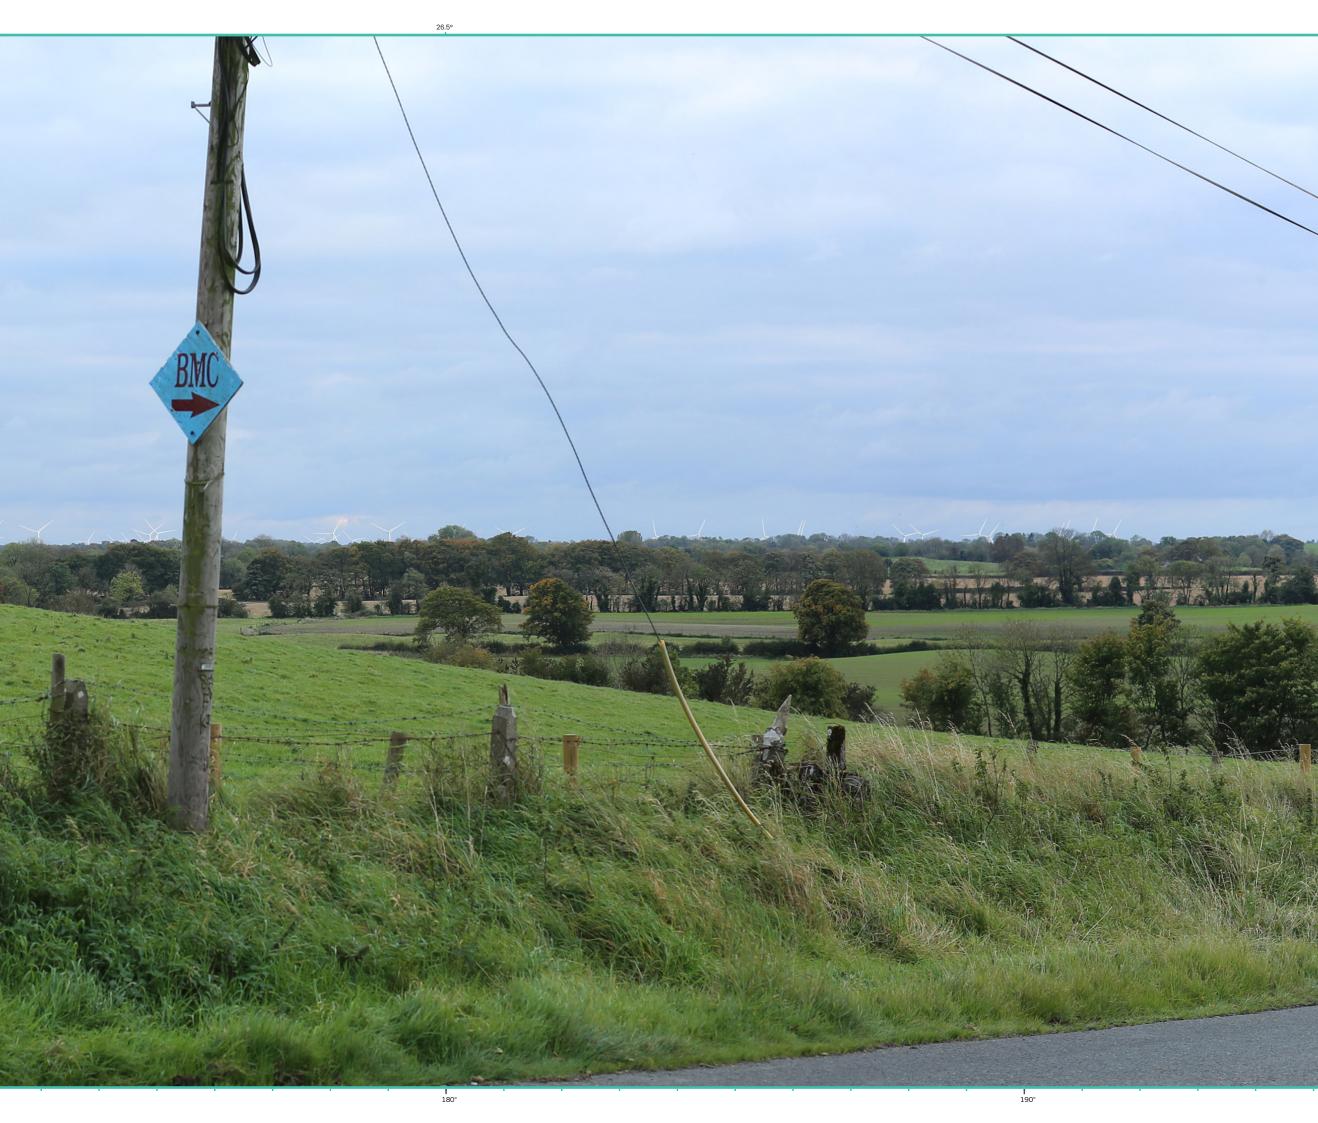

View from the L-1633 local road in the townland of Ardglossan, designated as County Meath Scenic View V11, approximately 14 km north of the nearest turbine.

| View point grid reference              | E 663809 N 773771                                                                                            |
|----------------------------------------|--------------------------------------------------------------------------------------------------------------|
| Date of image taken                    | 06/08/2020                                                                                                   |
| Time of image taken                    | 12:06pm                                                                                                      |
| View point elevation                   | 104m                                                                                                         |
| Angle of Views                         | 90° / 53.5°                                                                                                  |
| View Direction (Image Centre)          | 180°                                                                                                         |
| Horizontal extent of proposed turbines | 15°                                                                                                          |
| Distance to nearest proposed turbine   | 14km (T24)                                                                                                   |
| Number of proposed turbines visible    | 25/26                                                                                                        |
| Turbine Hub Height                     | 115m                                                                                                         |
| Turbine Tip Height                     | 200m                                                                                                         |
| Turbine Rotor Diameter                 | 170m                                                                                                         |
| Montage Type                           | Type 4* Photomontage / Photowire /Survey / Scale Verifiable                                                  |
| Camera & Lens                          | Canon 5D Mark III / Full Frame Sensor with a 50mm Lens                                                       |
| Tripod                                 | Manfrotto 190X extended to approx 1.5m.                                                                      |
| Guidance                               | * Visual Representation of Development Proposals,<br>Landscape Institute Technical Guidance Note 06/19, 2019 |
| Map Licence                            | © Ordnance Survey Ireland. All rights reserved.<br>Licence number CYAL50267517                               |