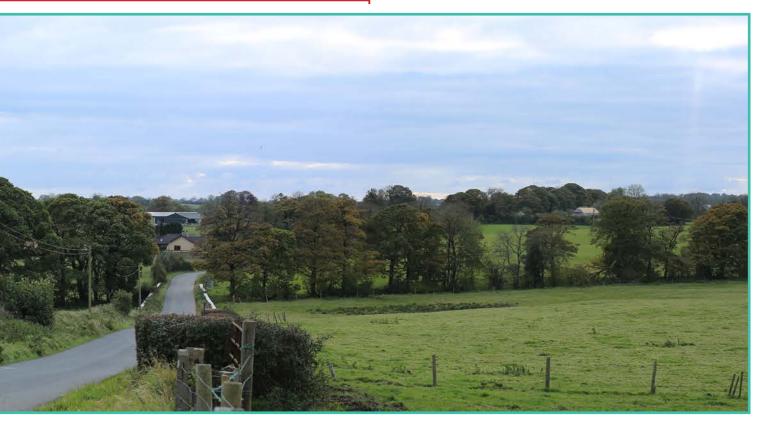

View from the L-1633 local road in the townland of Ardglossan, designated as County Meath Scenic View V11, approximately 14 km north of the nearest turbine.

| View point grid reference              | E 663809 N 773771                                                                                            |
|----------------------------------------|--------------------------------------------------------------------------------------------------------------|
| Date of image taken                    | 06/08/2020                                                                                                   |
| Time of image taken                    | 12:06pm                                                                                                      |
| View point elevation                   | 104m                                                                                                         |
| Angle of Views                         | 90° / 53.5°                                                                                                  |
| View Direction (Image Centre)          | 180°                                                                                                         |
| Horizontal extent of proposed turbines | 15°                                                                                                          |
| Distance to nearest proposed turbine   | 14km (T24)                                                                                                   |
| Number of proposed turbines visible    | 25/26                                                                                                        |
| Turbine Hub Height                     | 115m                                                                                                         |
| Turbine Tip Height                     | 200m                                                                                                         |
| Turbine Rotor Diameter                 | 170m                                                                                                         |
| Montage Type                           | Type 4* Photomontage / Photowire /Survey / Scale Verifiable                                                  |
| Camera & Lens                          | Canon 5D Mark III / Full Frame Sensor with a 50mm Lens                                                       |
| Tripod                                 | Manfrotto 190X extended to approx 1.5m.                                                                      |
| Guidance                               | * Visual Representation of Development Proposals,<br>Landscape Institute Technical Guidance Note 06/19, 2019 |
| Map Licence                            | © Ordnance Survey Ireland. All rights reserved.<br>Licence number CYAL50267517                               |