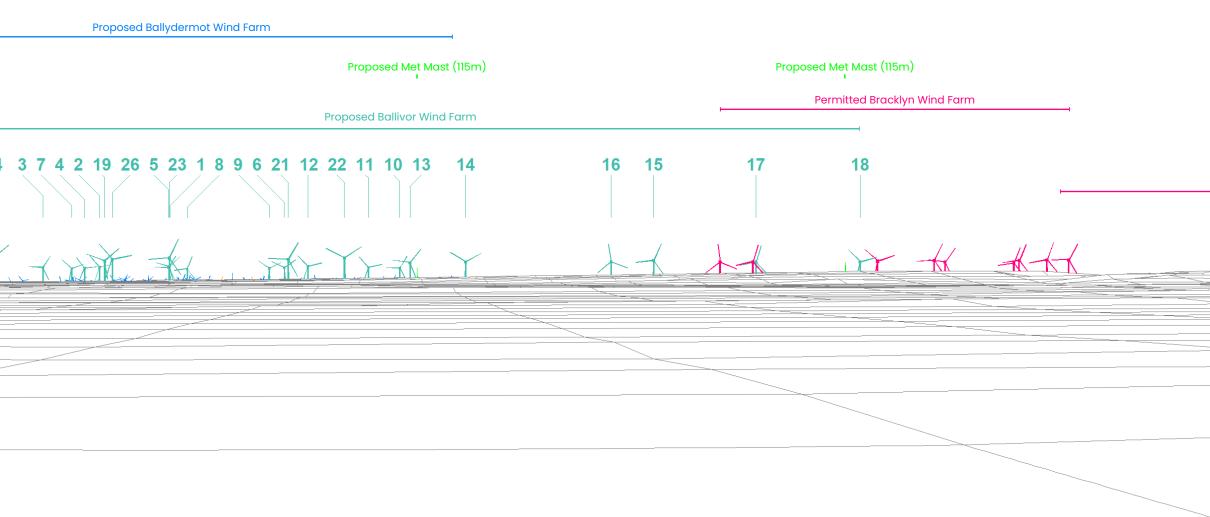

# Wireline Legend

Proposed Ballivor Wind Farm Proposed Met Mast (115m) Existing Wind Farms Permitted Wind Farms Other Proposed Wind Farms Under Construction Wind Farms

### Matching Wireline

|                                              |                              |              | Proposed Ballydermot Wind Farm                           |
|----------------------------------------------|------------------------------|--------------|----------------------------------------------------------|
|                                              | Proposed Met Mast (115m)     | Pro          | Proposed Met Mast (115r                                  |
|                                              | Permitted Bracklyn Wind Farm | d Farm P     | Under Construction Cushaling/Cloncant V                  |
|                                              |                              |              | Proposed Ballivor Wind Far                               |
| Proposed<br>Permitted Yellow River Wind Farm | 17 18<br>                    | 16 15 17<br> | 20 25 24 3 7 4 2 19 26 5 23 1 8 9 6 21 12 22 11 10 13 14 |
|                                              | the it to the the            | 11 M         | X. Y. Y. M. M. M. The Y. M. Y.                           |
|                                              |                              |              |                                                          |
|                                              |                              |              |                                                          |
|                                              |                              |              |                                                          |
|                                              |                              |              |                                                          |
|                                              |                              |              |                                                          |

Under Construction Cushaling/Cloncant Wind Farm

Permitted Yellow River Wind Farm

Proposed Miltown Pass Wind Farm

9.1