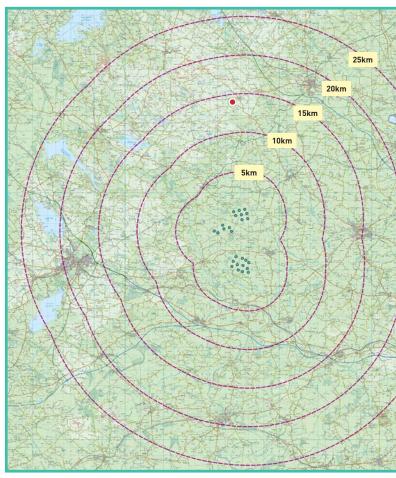

View point relative to 25km radius.

Point

13

View point relative to wind farm site.

Detail of view point location.

90° View Extent