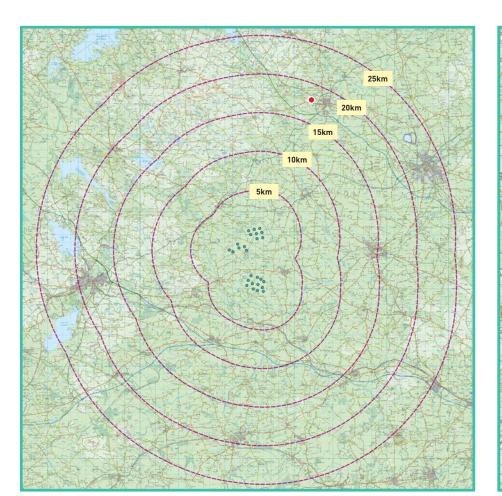

# Photomontage 14

View from the Commons of Lloyd, designated as County Meath Scenic View V13, in the townland of the Commons of Lloyd, approximately 17.9 km north-east of the nearest turbine.

| View point grid reference              | E 672214 N 776482                                                                                            |
|----------------------------------------|--------------------------------------------------------------------------------------------------------------|
| Date of image taken                    | 06/08/2020                                                                                                   |
| Time of image taken                    | 11:14am                                                                                                      |
| View point elevation                   | 121m                                                                                                         |
| Angle of Views                         | 90° / 53.5°                                                                                                  |
| View Direction (Image Centre)          | 201°                                                                                                         |
| Horizontal extent of proposed turbines | 14°                                                                                                          |
| Distance to nearest proposed turbine   | 17.9km (T24)                                                                                                 |
| Number of proposed turbines visible    | 26/26                                                                                                        |
| Turbine Hub Height                     | 115m                                                                                                         |
| Turbine Tip Height                     | 200m                                                                                                         |
| Turbine Rotor Diameter                 | 170m                                                                                                         |
| Montage Type                           | Type 4* Photomontage / Photowire /Survey / Scale Verifiable                                                  |
| Camera & Lens                          | Canon 5D Mark III / Full Frame Sensor with a 50mm Lens                                                       |
| Tripod                                 | Manfrotto 190X extended to approx 1.5m.                                                                      |
| Guidance                               | * Visual Representation of Development Proposals,<br>Landscape Institute Technical Guidance Note 06/19, 2019 |
| Map Licence                            | © Ordnance Survey Ireland. All rights reserved. Licence number CYAL50267517                                  |

View point relative to 25km radius.

View point relative to wind farm site.

Detail of view point location.