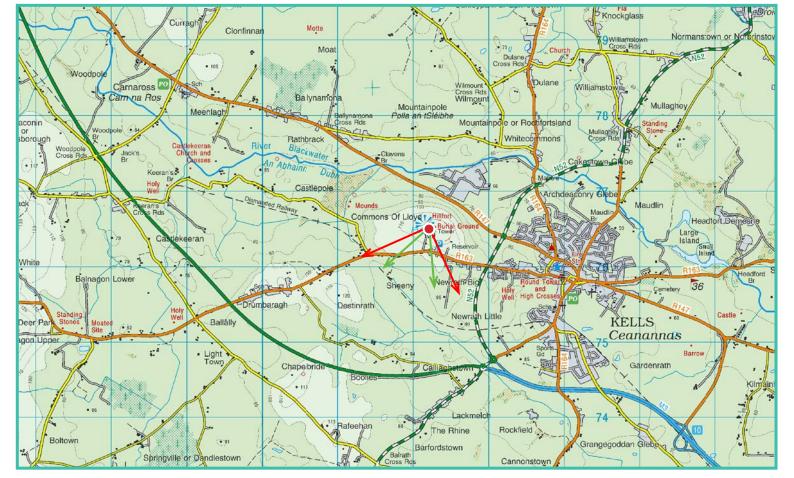

# Photomontage 14

View from the Commons of Lloyd, designated as County Meath Scenic View V13, in the townland of the Commons of Lloyd, approximately 17.9 km north-east of the nearest turbine.

| View point grid reference              | E 672214 N 776482                                                                                            |
|----------------------------------------|--------------------------------------------------------------------------------------------------------------|
| Date of image taken                    | 06/08/2020                                                                                                   |
| Time of image taken                    | 11:14am                                                                                                      |
| View point elevation                   | 121m                                                                                                         |
| Angle of Views                         | 90° / 53.5°                                                                                                  |
| View Direction (Image Centre)          | 201°                                                                                                         |
| Horizontal extent of proposed turbines | 14°                                                                                                          |
| Distance to nearest proposed turbine   | 17.9km (T24)                                                                                                 |
| Number of proposed turbines visible    | 26/26                                                                                                        |
| Turbine Hub Height                     | 115m                                                                                                         |
| Turbine Tip Height                     | 200m                                                                                                         |
| Turbine Rotor Diameter                 | 170m                                                                                                         |
| Montage Type                           | Type 4* Photomontage / Photowire /Survey / Scale Verifiable                                                  |
| Camera & Lens                          | Canon 5D Mark III / Full Frame Sensor with a 50mm Lens                                                       |
| Tripod                                 | Manfrotto 190X extended to approx 1.5m.                                                                      |
| Guidance                               | * Visual Representation of Development Proposals,<br>Landscape Institute Technical Guidance Note 06/19, 2019 |
| Map Licence                            | © Ordnance Survey Ireland. All rights reserved. Licence number CYAL50267517                                  |

View point relative to 25km radius.

View point relative to wind farm site.

Detail of view point location.

# Wireline Legend

Proposed Ballivor Wind Farm

Proposed Met Mast (115m)

Existing Wind Farms

Permitted Wind Farms

Other Proposed Wind Farms

**Under Construction Wind Farms** 