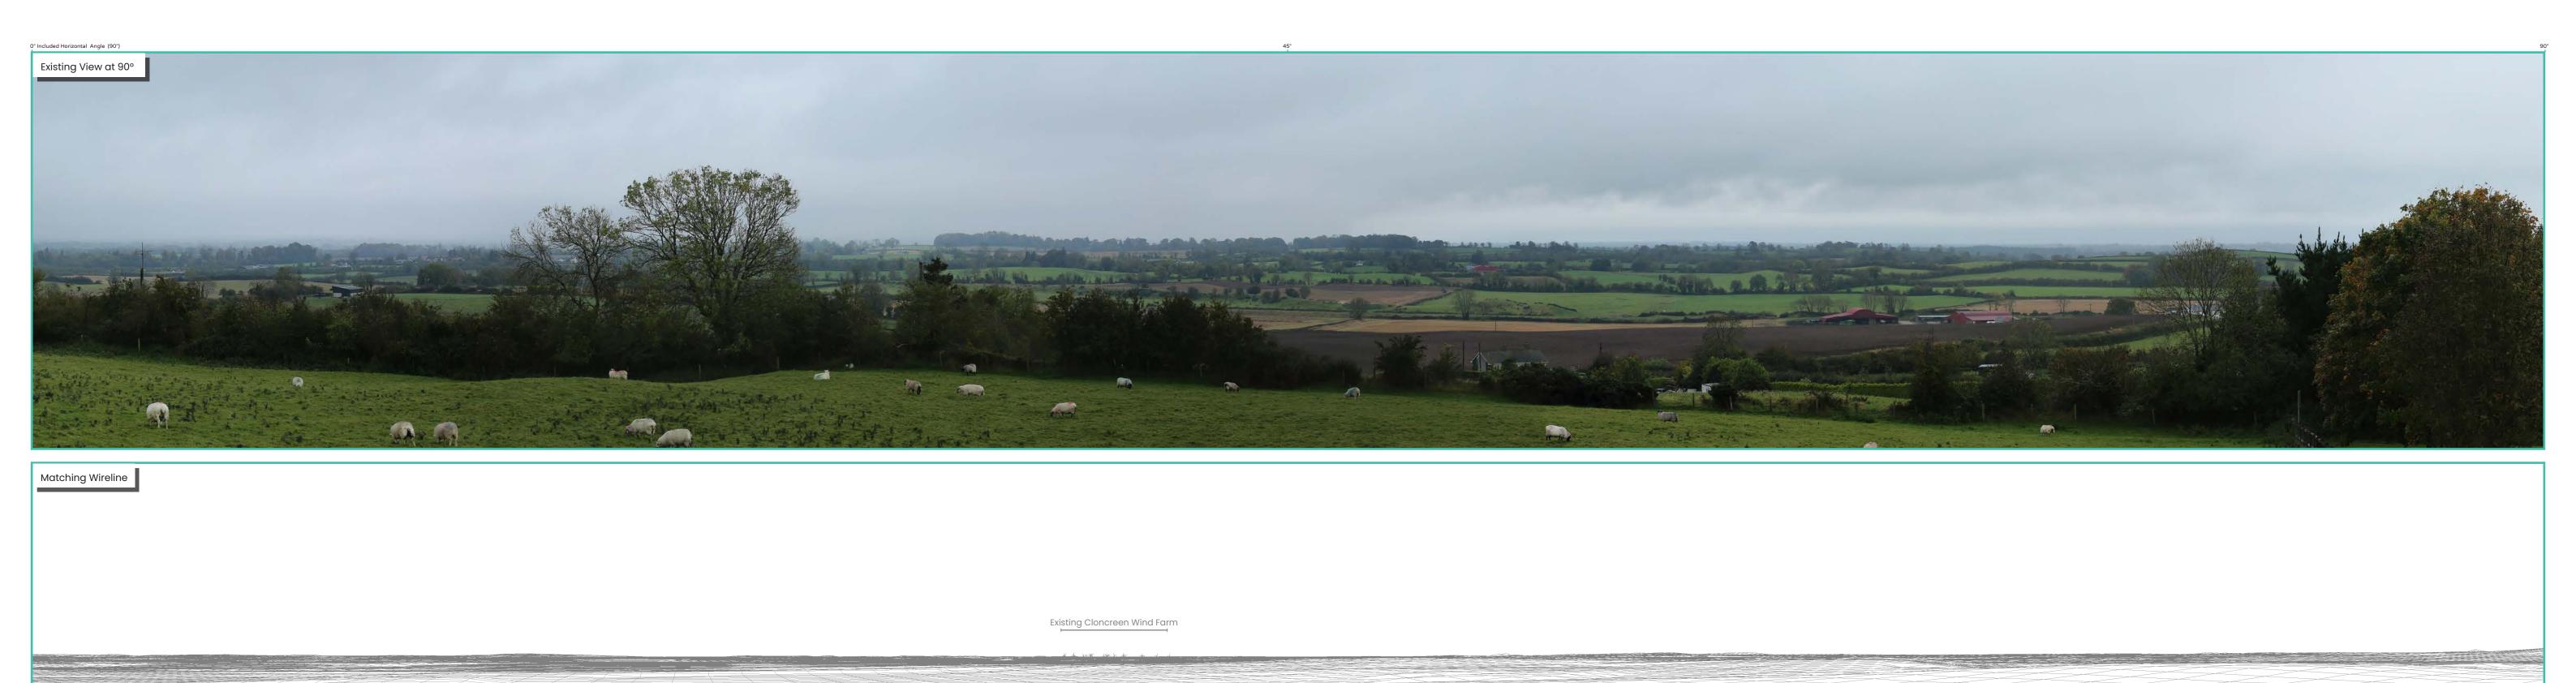

# Photomontage 14

View from the Commons of Lloyd, designated as County Meath Scenic View V13, in the townland of the Commons of Lloyd, approximately 17.9 km north-east of the nearest turbine.

| View point grid reference              | E 672214 N 776482                                                                                            |
|----------------------------------------|--------------------------------------------------------------------------------------------------------------|
| Date of image taken                    | 06/08/2020                                                                                                   |
| Time of image taken                    | 11:14am                                                                                                      |
| View point elevation                   | 121m                                                                                                         |
| Angle of Views                         | 90° / 53.5°                                                                                                  |
| View Direction (Image Centre)          | 201°                                                                                                         |
| Horizontal extent of proposed turbines | 14°                                                                                                          |
| Distance to nearest proposed turbine   | 17.9km (T24)                                                                                                 |
| Number of proposed turbines visible    | 26/26                                                                                                        |
| Turbine Hub Height                     | 115m                                                                                                         |
| Turbine Tip Height                     | 200m                                                                                                         |
| Turbine Rotor Diameter                 | 170m                                                                                                         |
| Montage Type                           | Type 4* Photomontage / Photowire /Survey / Scale Verifiable                                                  |
| Camera & Lens                          | Canon 5D Mark III / Full Frame Sensor with a 50mm Lens                                                       |
| Tripod                                 | Manfrotto 190X extended to approx 1.5m.                                                                      |
| Guidance                               | * Visual Representation of Development Proposals,<br>Landscape Institute Technical Guidance Note 06/19, 2019 |
| Map Licence                            | © Ordnance Survey Ireland. All rights reserved. Licence number CYAL50267517                                  |