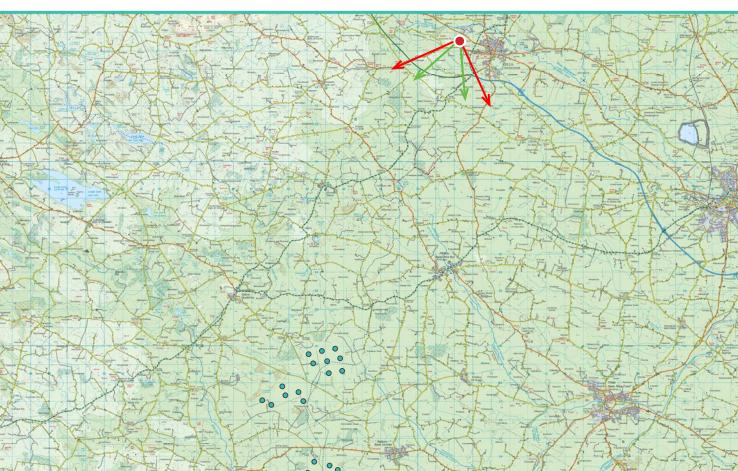

# Photomontage 14

View from the Commons of Lloyd, designated as County Meath Scenic View V13, in the townland of the Commons of Lloyd, approximately 17.9 km north-east of the nearest turbine.

| View point grid reference              | E 672214 N 776482                                                                                            |
|----------------------------------------|--------------------------------------------------------------------------------------------------------------|
| Date of image taken                    | 06/08/2020                                                                                                   |
| Time of image taken                    | 11:14am                                                                                                      |
| View point elevation                   | 121m                                                                                                         |
| Angle of Views                         | 90° / 53.5°                                                                                                  |
| View Direction (Image Centre)          | 201°                                                                                                         |
| Horizontal extent of proposed turbines | 14°                                                                                                          |
| Distance to nearest proposed turbine   | 17.9km (T24)                                                                                                 |
| Number of proposed turbines visible    | 26/26                                                                                                        |
| Turbine Hub Height                     | 115m                                                                                                         |
| Turbine Tip Height                     | 200m                                                                                                         |
| Turbine Rotor Diameter                 | 170m                                                                                                         |
| Montage Type                           | Type 4* Photomontage / Photowire /Survey / Scale Verifiable                                                  |
| Camera & Lens                          | Canon 5D Mark III / Full Frame Sensor with a 50mm Lens                                                       |
| Tripod                                 | Manfrotto 190X extended to approx 1.5m.                                                                      |
| Guidance                               | * Visual Representation of Development Proposals,<br>Landscape Institute Technical Guidance Note 06/19, 2019 |
| Map Licence                            | © Ordnance Survey Ireland. All rights reserved. Licence number CYAL50267517                                  |

View point relative to 25km radius.

View point relative to wind farm site.

Detail of view point location.

## Map Legend

Area shown in

90° view

Area shown in 53.5° view

View Point