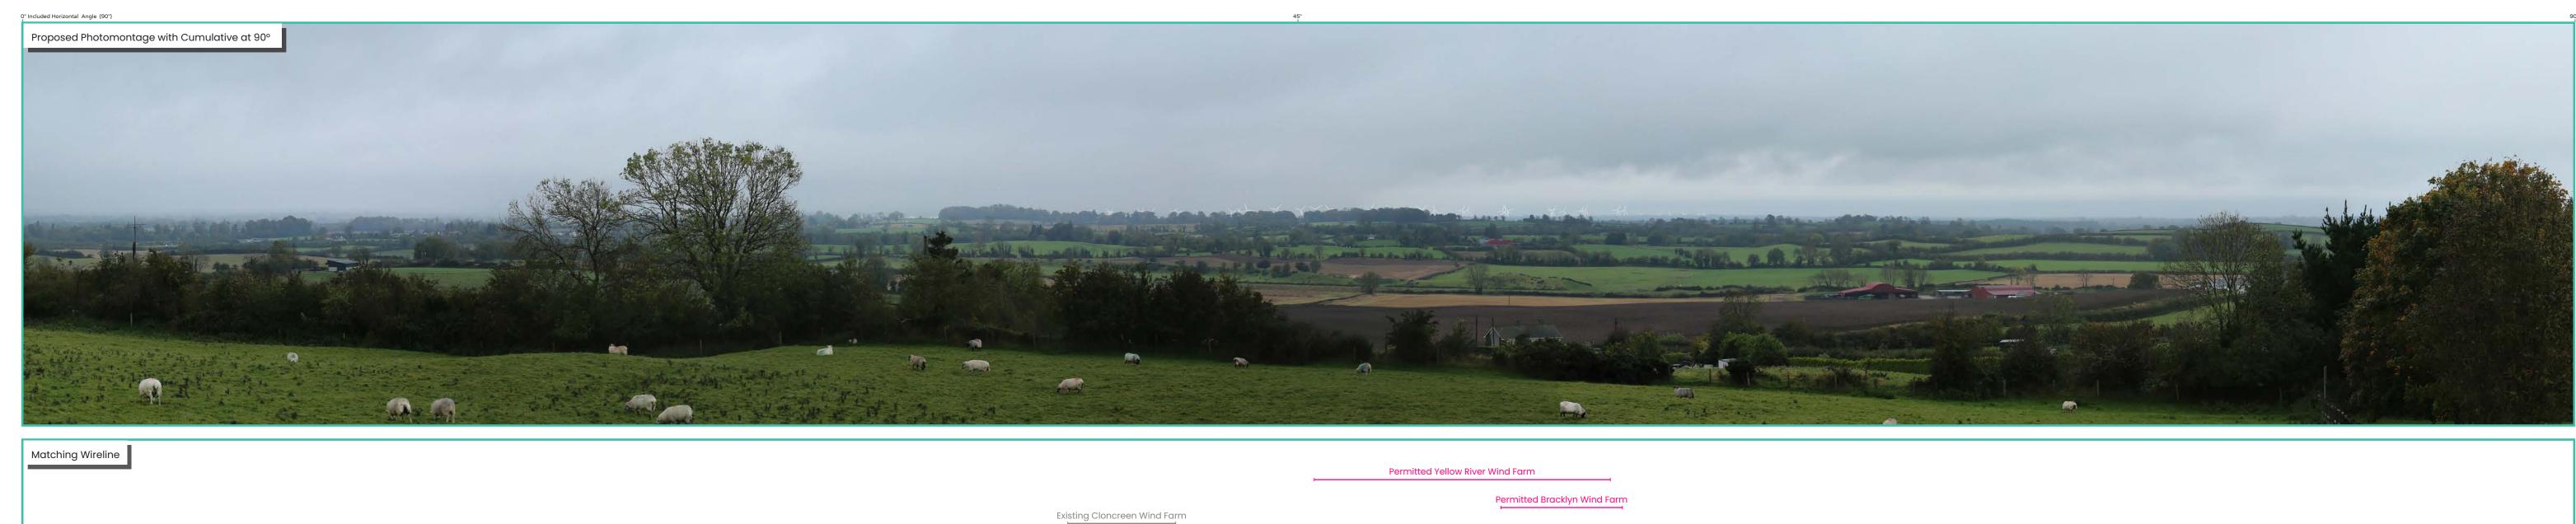

# Photomontage 14

View from the Commons of Lloyd, designated as County Meath Scenic View V13, in the townland of the Commons of Lloyd, approximately 17.9 km north-east of the nearest turbine.

| View point grid reference              | E 672214 N 776482                                                                                            |
|----------------------------------------|--------------------------------------------------------------------------------------------------------------|
| Date of image taken                    | 06/08/2020                                                                                                   |
| Time of image taken                    | 11:14am                                                                                                      |
| View point elevation                   | 121m                                                                                                         |
| Angle of Views                         | 90° / 53.5°                                                                                                  |
| View Direction (Image Centre)          | 201°                                                                                                         |
| Horizontal extent of proposed turbines | 14°                                                                                                          |
| Distance to nearest proposed turbine   | 17.9km (T24)                                                                                                 |
| Number of proposed turbines visible    | 26/26                                                                                                        |
| Turbine Hub Height                     | 115m                                                                                                         |
| Turbine Tip Height                     | 200m                                                                                                         |
| Turbine Rotor Diameter                 | 170m                                                                                                         |
| Montage Type                           | Type 4* Photomontage / Photowire /Survey / Scale Verifiable                                                  |
| Camera & Lens                          | Canon 5D Mark III / Full Frame Sensor with a 50mm Lens                                                       |
| Tripod                                 | Manfrotto 190X extended to approx 1.5m.                                                                      |
| Guidance                               | * Visual Representation of Development Proposals,<br>Landscape Institute Technical Guidance Note 06/19, 2019 |
| Map Licence                            | © Ordnance Survey Ireland. All rights reserved. Licence number CYAL50267517                                  |

# Wireline Legend

Proposed Ballivor Wind Farm

Proposed Met Mast (115m)

Existing Wind Farms

Permitted Wind Farms

Other Proposed Wind Farms

**Under Construction Wind Farms** 

### 90° View Extent

Extract Communities Continued Section Wind Form

Under Communities Continued Section Wind Form

Registed Extract F

Proposed Photomontage with Cumulative at 53.5°

Matching Wireline Permitted Yellow River Wind Farm Permitted Bracklyn Wind Farm Existing Cloncreen Wind Farm Proposed Met Mast (115m) Proposed Met Mast (115m) Under Construction Cushaling/Cloncant Wind Farm Proposed Ballivor Wind Farm 7 4 3 2 8 5 1 9 6 12 10 11 20 25 19 24 26 13 23 21 14 22 16 15 17 18 Proposed Ballydermot Wind Farm Proposed Miltown Pass Wind Farm